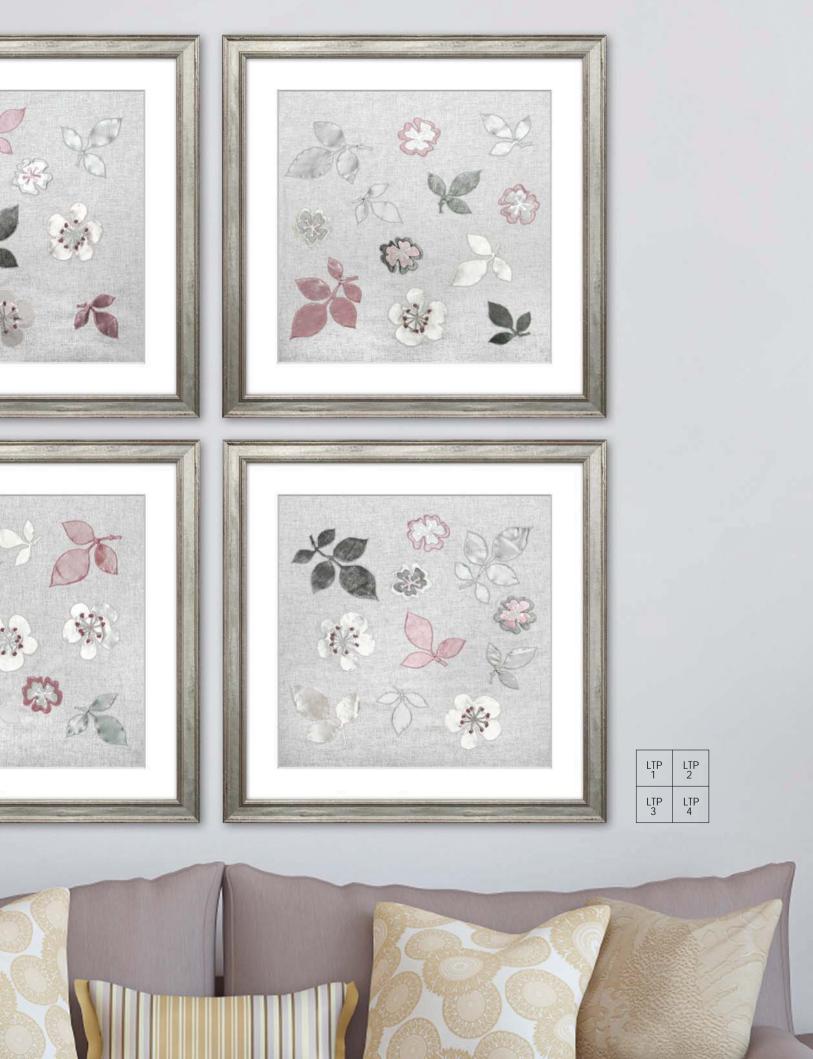

## Lucy Claw-Nature Textiles

Hand Embellished and Hand Embroidered Set of Four | Frame: 806 | Gesso and Silver Size: 32" x 32" | 82cm x 82cm | Code N