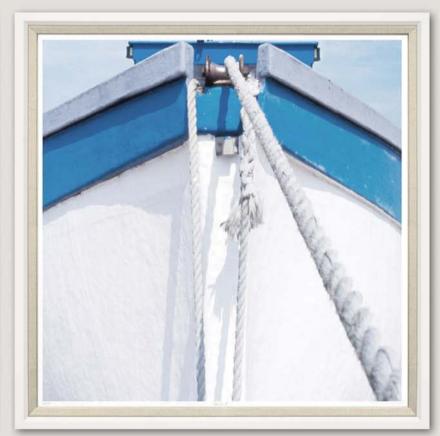

We have taken this ideal view of summer and created a collection of Beach Scenes that transform your imagined thoughts into tangible, framed artwork.

These photographs have been taken on some of the world's most stunning beaches during moments where the natural light exposes the shoreline in all its beauty.

Tropical seascapes blend sky and water together with effortless beauty. Like a window to a desired destination the images capture the imagination and bring warmth and light, leaving you longing to be transported to the very spot.

It is easy to see why so many artists have found their inspiration from warmer climates where the vibrancy of the colours makes an impressive visual impact.

Each beach scene has been chosen for its clean lines, sharp colour and incomparable simplicity.