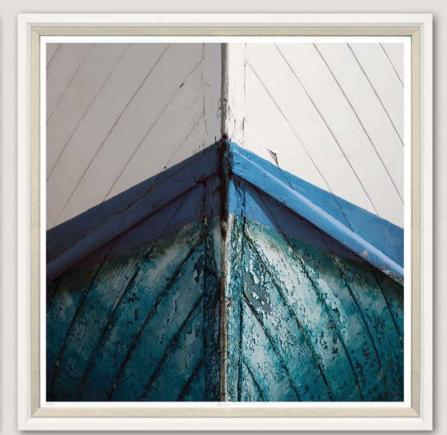

We have taken this ideal view of summer and created a collection of Beach Scenes that transform your imagined thoughts into tangible, framed artwork.

These photographs have been taken on some of the world's most stunning beaches during moments where the natural light exposes the shoreline in all its beauty.

Tropical seascapes blend sky and water together with effortless beauty. Like a window to a desired destination the images capture the imagination and bring warmth and light, leaving you longing to be transported to the very spot.

It is easy to see why so many artists have found their inspiration from warmer climates where the vibrancy of the colours makes an impressive visual impact.

Each beach scene has been chosen for its clean lines, sharp colour and incomparable simplicity.