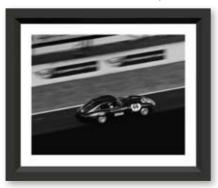

ITEM NO: RL056 DESCRIPTION: Le Mans by Ben Wood FRAME: Black Wedge IMAGE SIZE: 14" x 11" OUTSIDE SIZE: 19" x 16" PRICE: \$340 each

ITEM NO: RL052 DESCRIPTION: Le Mans by Ben Wood FRAME: Walnut Scoop IMAGE SIZE: 20" x 16" OUTSIDE SIZE: 27" x 23" PRICE: \$485 each