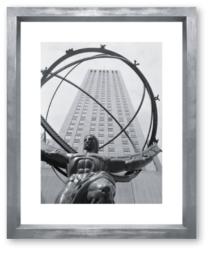

ITEM NO: RL034 DESCRIPTION: The Mighty Atlas FRAME: Silver Wedge IMAGE SIZE: 12" x 16" OUTSIDE SIZE: 19" x 23" PRICE: \$375 each

ITEM NO: RL041 DESCRIPTION: Broadway South FRAME: Gesso and Silver IMAGE SIZE: 12" x 16" OUTSIDE SIZE: 20" x 24" PRICE: \$375 each