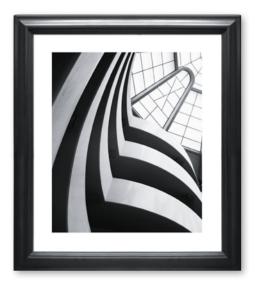

### **BROOK STREET COLLECTION**

ITEM NO: RL050 DESCRIPTION: Inside the Guggenheim FRAME: All Black IMAGE SIZE: 20" x 24" OUTSIDE SIZE: 30" x 34" PRICE: \$520 each

ITEM NO: RL051 DESCRIPTION: Big Ben FRAME: All Black IMAGE SIZE: 20" x 24" OUTSIDE SIZE: 30" x 34" PRICE: \$520 each