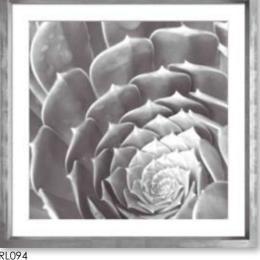

#### ITEM # RL089-094

**Overall Dimensions:** 31" x 31" Image Size: 24" x 24" Frame: 624 | Contemporary silver White matt: 2<sup>1/2</sup>" Price: \$295 each inc shipping

Black and White Exotics: Photographer Diana Verboom's botanical studies of exotic succulent plants are printed on high quality Hahnemuhle photographic paper. They are from the Martin Trowbridge Archive.