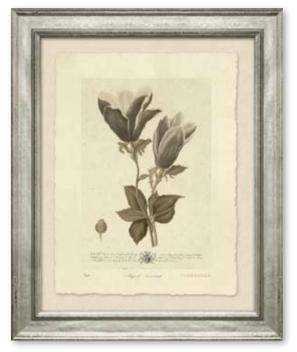

#### ITEM # RL069-74

Overall Dimensions: 24" x 24" Image Size: 20" x 20" Frame: 826 | Gold Florentine Price: \$395 inc shipping

Sepia Florals: These botanical photographic images come from the Martin Trowbridge Archive. The images are fine art giclee prints on 350gsm Torchon watercolour paper. The images are deckle-edged and floated with a 1/2" border.

RL071

RL073

RL074

ITEM # RL078

Overall Dimensions: 21" x 25" Image Size: 16" x 20" Frame: 577 | Burr Walnut Cushion Price: \$330 inc shipping

Sepia Floral: This botanical photo-graphic image comes from the Martin Trowbridge Archive. The image is a fine art giclee print on 350gsm Torchon watercolour paper. The image is deckle-edged and floated with a 1/2" white border.