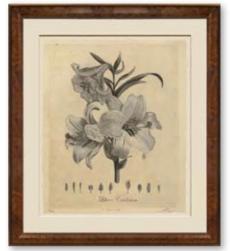

#### ITEM # RL069-74

Overall Dimensions: 24" x 24" Image Size: 20" x 20" Frame: 826 | Gold Florentine Price: \$395 inc shipping

Sepia Florals: These botanical photographic images come from the Martin Trowbridge Archive. The images are fine art giclee prints on 350gsm Torchon watercolour paper. The images are deckle-edged and floated with a 1/2" border.

RL071

RL073

RL074

ITEM # RL078

Overall Dimensions: 21" x 25" Image Size: 16" x 20" Frame: 577 | Burr Walnut Cushion Price: \$330 inc shipping

Sepia Floral: This botanical photo-graphic image comes from the Martin Trowbridge Archive. The image is a fine art giclee print on 350gsm Torchon watercolour paper. The image is deckle-edged and floated with a 1/2" white border.