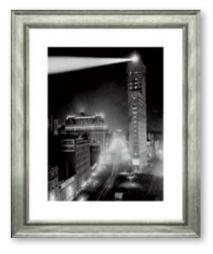

ITEM NO: RL034 DESCRIPTION: The Mighty Atlas FRAME: Silver Wedge IMAGE SIZE: 12" x 16" OUTSIDE SIZE: 19" x 23" PRICE: \$375 each

ITEM NO: RL041 DESCRIPTION: Broadway South FRAME: Gesso and Silver IMAGE SIZE: 12" x 16" OUTSIDE SIZE: 20" x 24" PRICE: \$375 each