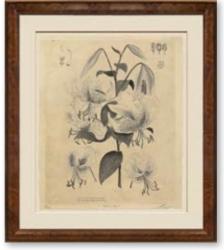

RL069

#### ITEM # RL069-74

Overall Dimensions: 24" x 24" Image Size: 20" x 20" Frame: 826 | Gold Florentine Price: \$395 inc shipping

Sepia Florals: These botanical photographic images come from the Martin Trowbridge Archive. The images are fine art giclee prints on 350gsm Torchon watercolour paper. The images are deckle-edged and floated with a 1/2" border.