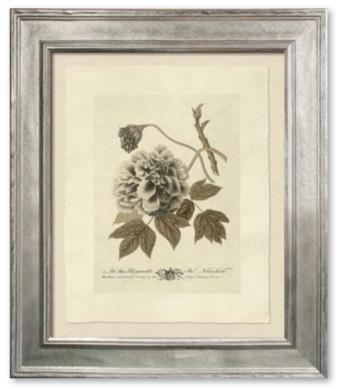

#### ITEM # RL069-74

Overall Dimensions: 24" x 24" Image Size: 20" x 20" Frame: 826 | Gold Florentine Price: \$395 inc shipping

Sepia Florals: These botanical photographic images come from the Martin Trowbridge Archive. The images are fine art giclee prints on 350gsm Torchon watercolour paper. The images are deckle-edged and floated with a 1/2" border.

RL071

RL073

RL074

ITEM # RL078

Overall Dimensions: 21" x 25" Image Size: 16" x 20" Frame: 577 | Burr Walnut Cushion Price: \$330 inc shipping

Sepia Floral: This botanical photo-graphic image comes from the Martin Trowbridge Archive. The image is a fine art giclee print on 350gsm Torchon watercolour paper. The image is deckle-edged and floated with a 1/2" white border.