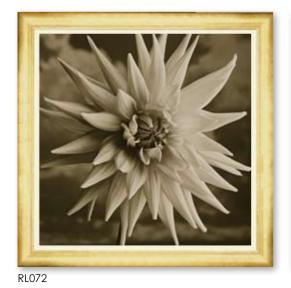

#### ITEM # RL069-74

Overall Dimensions: 24" x 24" Image Size: 20" x 20" Frame: 826 | Gold Florentine Price: \$395 inc shipping

Sepia Florals: These botanical photographic images come from the Martin Trowbridge Archive. The images are fine art giclee prints on 350gsm Torchon watercolour paper. The images are deckle-edged and floated with a 1/2" border.