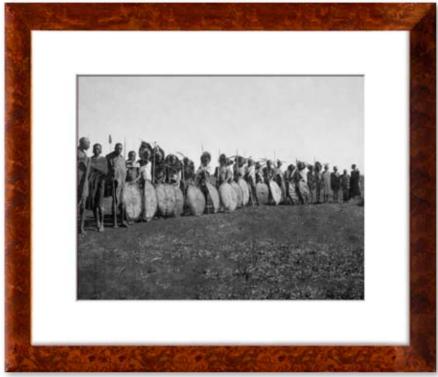

#### ITEM # RL068

Overall Dimensions: 24" x 20" Image Size: 16" x 12<sup>1/2</sup>" Frame: 560 | Bird's-Eye Maple Matt: 2<sup>1/2</sup>" Price: \$295 inc shipping

Warriors: From the archives of the British Royal Geographic Society, this turn of the century photograph shows a line up of African warriors. The image is printed on high quality Hahnemuhle photographic paper.