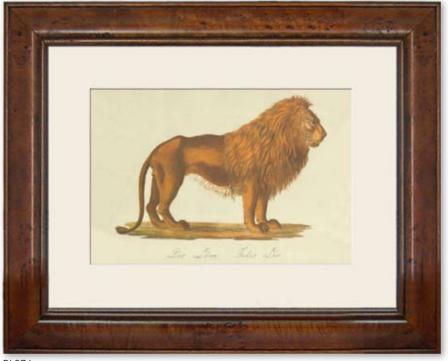

#### ITEM # RL076

Overall Dimensions: 20" x 16" Image Size: 12" x 8" Frame: 577 | Burr Walnut Cushion Cream matt: 2" Price: \$195 inc shipping

Brodtman Lion: A fine art giclee reproduction of a 19th century antique lithograph by Carl Brodtman from the Martin Trowbridge Archive. The image is printed on 350gsm Torchon watercolour paper.