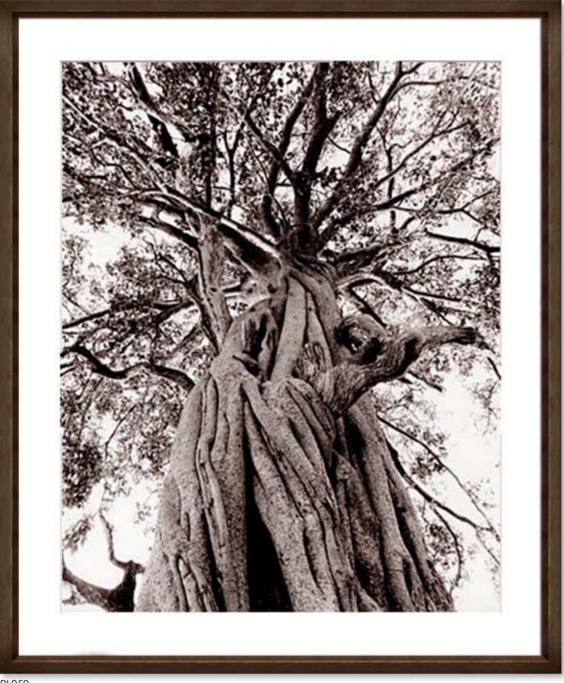

RL059

ITEM # RL059

**Overall Dimensions:** 38" x 46" | **Image Size:** 30" x 37" | **Frame:** 615 | Contemporary brown **Matt:** 3" | **Price:** \$1,250 inc shipping

Twisted Tree: Photographer Stuart Redler has traveled the world taking photographs. His interest in far flung places and cultures has resulted in his unusual photographs of architecture, people and nature. The image is printed on high quality Hahnemuhle paper.