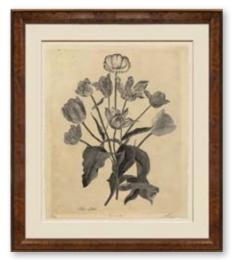

RL069

#### ITEM # RL069-74

Overall Dimensions: 24" x 24" Image Size: 20" x 20" Frame: 826 | Gold Florentine Price: \$395 inc shipping

Sepia Florals: These botanical photographic images come from the Martin Trowbridge Archive. The images are fine art giclee prints on 350gsm Torchon watercolour paper. The images are deckle-edged and floated with a 1/2" border.