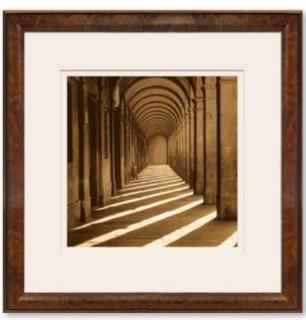

Overall Dimensions: 27" x 24" | Image Size: 20" x 17" | Frame: 612 | Contemporary white | White matt: 2" Price: \$250 each inc shipping

Desert Abstract Architecturals: Photographer Stuart Redler has traveled the world taking photographs. His interest in far flung places and cultures has resulted in his unusual photographs of architecture, people and nature. The images are printed on high quality Hahnemuhle photographic paper.

**ITEM #** RL100

**Overall Dimensions:** 27" x 31" **Image Size:** 20" x 24" Frame: 612 | Contemporary white White matt: 2" Price: \$295 inc shipping

Desert Abstract Architecturals: Photographer Stuart Redler has traveled the world taking photographs. His interest in far flung places and cultures has resulted in his unusual photographs of architecture, people and nature. The images are printed on high quality Hahnemuhle photographic paper.

<image><image><page-footer>

ITEM # RL095-097

**Overall Dimensions:** 25" x 25" | **Image Size:** 16" x 16" | **Frame:** 612 | Contemporary white | **White matt:** 3" **Price:** \$250 each inc shipping

Desert Abstract Architecturals: Photographer Stuart Redler has traveled the world taking photographs. His interest in far flung places and cultures has resulted in his unusual photographs of architecture, people and nature. The images are printed on high quality Hahnemuhle photographic paper.