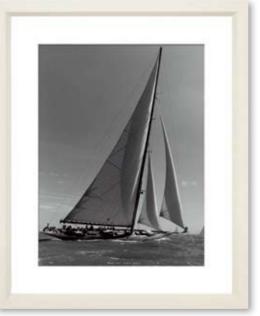

#### ITEM # RL109-111

Overall Dimensions:  $26^{3/4''} \times 33^{1/2''}$  | Image Size:  $17^{3/4''} \times 24^{1/2''}$  | Frame: 612 | Contemporary white | Matt: 3'' | Price: \$295 each inc shipping

J-Class Yachts: Photographer Ben Wood captured the elegance of the majestic America's Cup J-Class yachts in full sail during an event to celebrate the great yachting event. The images are printed on high quality Hahnemuhle photographic paper.