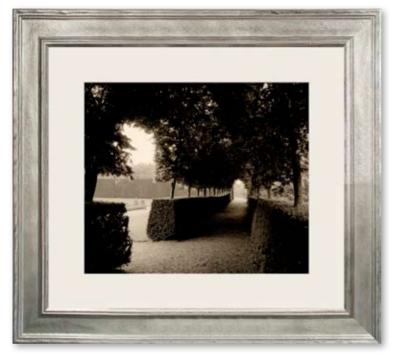

#### ITEM # RL080

Overall Dimensions: 25<sup>3/4</sup>" x 23" Image Size: 24" x 20<sup>1/2</sup>" Frame: 1012 | Hand finished gold No matt Price: \$295 inc shipping

Map of Africa: This map of Africa is by Dutch engraver Frederik de Wit in 1688. The image is a fine art giclee print on 350gsm Torchon watercolour paper.

RL080