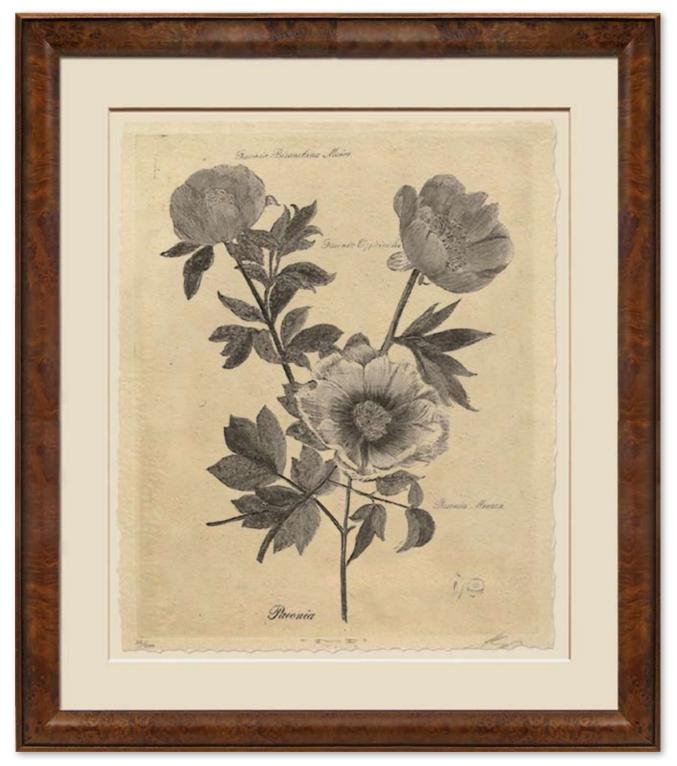

ITEM NO: RL016

ITEM NO: RL017

ITEM NO: RL015

FRAME: Walnut Cushion **IMAGE SIZE:** 17" x 23" OUTSIDE SIZE: 22" x 26" PRICE: \$635 each

**DESCRIPTION:** Peonias and Orchids

by Lyndi Sales