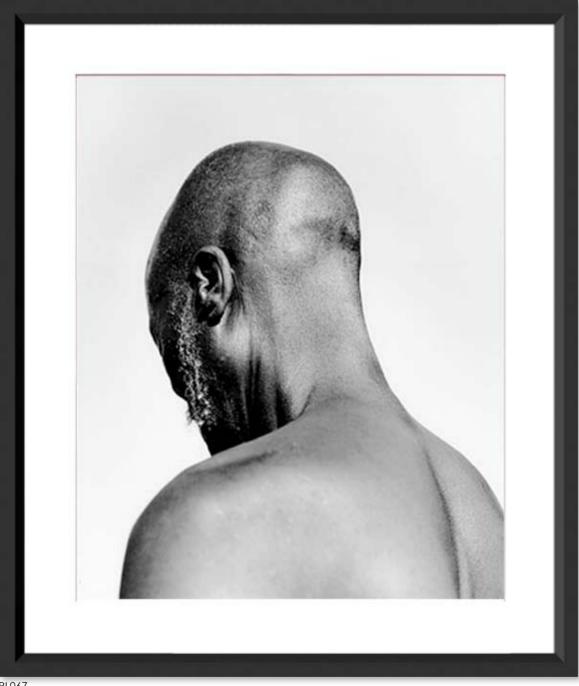

RL067

ITEM # RL067

Overall Dimensions:  $35^{1/2"} \times 39^{1/2"}$  | Image Size: 26.5" x 31" | Frame: 621 | Contemporary black Matt: 3" | Price: \$1,250 inc shipping

Tribesman: Photographer Stuart Redler has traveled the world taking photographs. His interest in far flung places and cultures has resulted in his unusual photographs of architecture, people and nature. The image is printed on high quality Hahnemuhle paper.