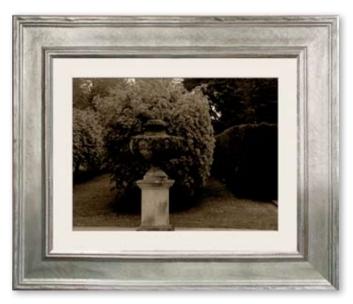

#### ITEM # RL080

Overall Dimensions: 25<sup>3/4</sup>" x 23" Image Size: 24" x 20<sup>1/2</sup>" Frame: 1012 | Hand finished gold No matt Price: \$295 inc shipping

Map of Africa: This map of Africa is by Dutch engraver Frederik de Wit in 1688. The image is a fine art giclee print on 350gsm Torchon watercolour paper.

RL080