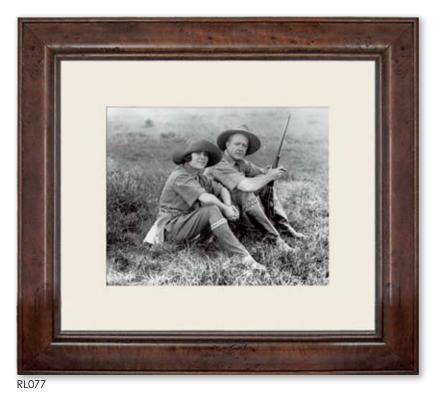

#### ITEM # RL077

Overall Dimensions: 18" x 16" Image Size: 10<sup>1/2</sup>" x 8<sup>3/4</sup>" Frame: 577 | Burr Walnut Cushion Cream matt: 2" Price: \$195 inc shipping

Game Hunters: A 1927 photograph of hunters Martin and Osa Johnson. The image is printed on high quality Hahnemuhle photographic paper.