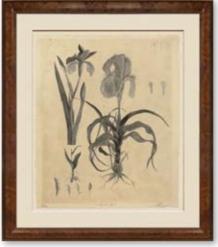

#### ITEM # RL058

Overall Dimensions: 27" x 191/2" Image Size: 20" x 121/2" Frame: 560 | Bird's-Eye Maple Matt: 2" Price: \$295 inc shipping

Wildebeast Herd: A fine art giclee reproduction of an original 19th century pen and ink drawing from the archives of the British Royal Geographical Society. It is printed on 350gsm Torchon watercolour paper.