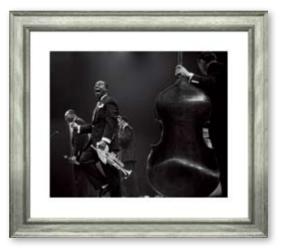

ITEM NO: RL045 DESCRIPTION: Ali in Tokyo FRAME: Black Wedge IMAGE SIZE: 20" x 16" OUTSIDE SIZE: 27" x 23" PRICE: \$485 each

ITEM NO: RL043 DESCRIPTION: Louis Armstrong on stage FRAME: Gesso and Silver IMAGE SIZE: 17" x 14" OUTSIDE SIZE: 25" x 22" PRICE: \$455 each