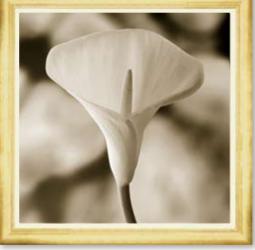

#### ITEM # RL069-74

Overall Dimensions: 24" x 24" Image Size: 20" x 20" Frame: 826 | Gold Florentine Price: \$395 inc shipping

Sepia Florals: These botanical photographic images come from the Martin Trowbridge Archive. The images are fine art giclee prints on 350gsm Torchon watercolour paper. The images are deckle-edged and floated with a 1/2" border.