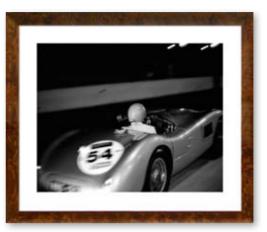

ITEM NO: RL056 DESCRIPTION: Le Mans by Ben Wood FRAME: Black Wedge IMAGE SIZE: 14" x 11" OUTSIDE SIZE: 19" x 16" PRICE: \$340 each

ITEM NO: RL052 DESCRIPTION: Le Mans by Ben Wood FRAME: Walnut Scoop IMAGE SIZE: 20" x 16" OUTSIDE SIZE: 27" x 23" PRICE: \$485 each