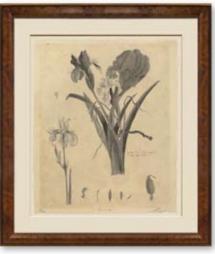

#### ITEM # RL058

Overall Dimensions: 27" x 191/2" Image Size: 20" x 121/2" Frame: 560 | Bird's-Eye Maple Matt: 2" Price: \$295 inc shipping

Wildebeast Herd: A fine art giclee reproduction of an original 19th century pen and ink drawing from the archives of the British Royal Geographical Society. It is printed on 350gsm Torchon watercolour paper.