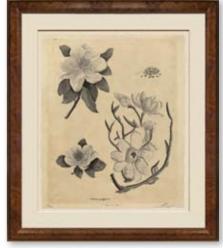

#### ITEM # RL075

Overall Dimensions: 18" x 24" Image Size: 10<sup>3/4</sup>" x 16<sup>1/2</sup>" Frame: 826 | Gold Florentine White matt: 2" Price: \$330 inc shipping

Black and White Floral: This botanical photographic image comes from the Martin Trowbridge Archive. The image is printed on high quality Hahnemuhle paper.