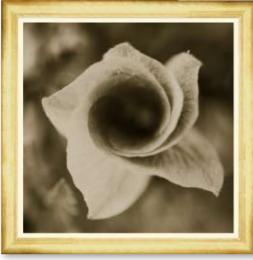

#### ITEM # RL069-74

Overall Dimensions: 24" x 24" Image Size: 20" x 20" Frame: 826 | Gold Florentine Price: \$395 inc shipping

Sepia Florals: These botanical photographic images come from the Martin Trowbridge Archive. The images are fine art giclee prints on 350gsm Torchon watercolour paper. The images are deckle-edged and floated with a 1/2" border.