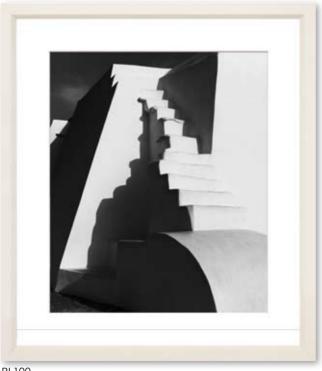

Overall Dimensions: 27" x 24" | Image Size: 20" x 17" | Frame: 612 | Contemporary white | White matt: 2" Price: \$250 each inc shipping

Desert Abstract Architecturals: Photographer Stuart Redler has traveled the world taking photographs. His interest in far flung places and cultures has resulted in his unusual photographs of architecture, people and nature. The images are printed on high quality Hahnemuhle photographic paper.