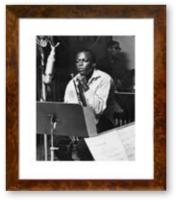

ITEM NO: RL030 DESCRIPTION: Miles Davis FRAME: Walnut Scoop IMAGE SIZE: 11" x 14" OUTSIDE SIZE: 18" x 21" PRICE: \$340 each

ITEM NO: RL032 DESCRIPTION: Shirley Bassey FRAME: Walnut Scoop IMAGE SIZE: 14" x 17" OUTSIDE SIZE: 21" x 24" PRICE: \$375 each