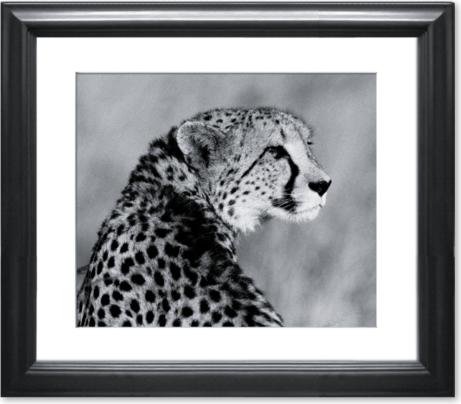

#### ITEM # RL063

Overall Dimensions: 34" x 29<sup>1/2</sup>" Image Size: 23" x 19" Frame: 795 | Hand finished black Matt: 3" Price: \$350 inc shipping

Cheetah: This image is by award-winning photographer Jamie Thom and is printed on high quality Hahnemuhle photographic paper.

#### RL063