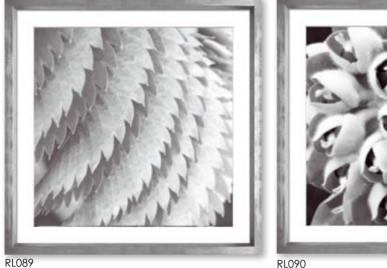

#### RALPH LAUREN н м Е 0

RL090

#### ITEM # RL089-094

**Overall Dimensions:** 31" x 31" Image Size: 24" x 24" Frame: 624 | Contemporary silver White matt: 2<sup>1/2</sup>" Price: \$295 each inc shipping

Black and White Exotics: Photographer Diana Verboom's botanical studies of exotic succulent plants are printed on high quality Hahnemuhle photographic paper. They are from the Martin Trowbridge Archive.