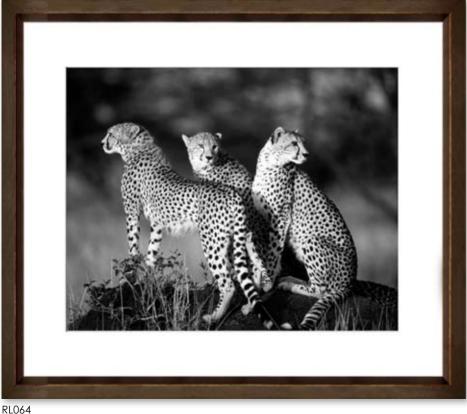

#### RL065

ITEM # RL064

Overall Dimensions: 30" x 26" Image Size: 211/2" x 17" Frame: 615 | Contemporary brown Matt: 3" Price: \$350 inc shipping

Keeping Watch: Three cheetahs on look out in the African bush. The image is printed on high quality Hahnemuhle photographic paper.