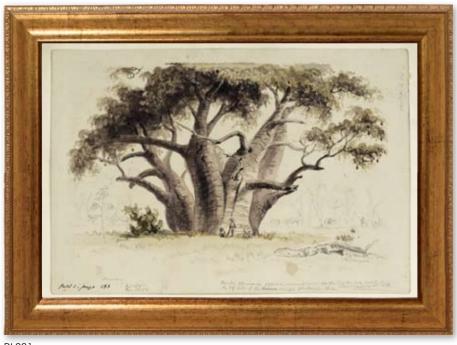

RL059

ITEM # RL059

**Overall Dimensions:** 38" x 46" | **Image Size:** 30" x 37" | **Frame:** 615 | Contemporary brown **Matt:** 3" | **Price:** \$1,250 inc shipping

Twisted Tree: Photographer Stuart Redler has traveled the world taking photographs. His interest in far flung places and cultures has resulted in his unusual photographs of architecture, people and nature. The image is printed on high quality Hahnemuhle paper.