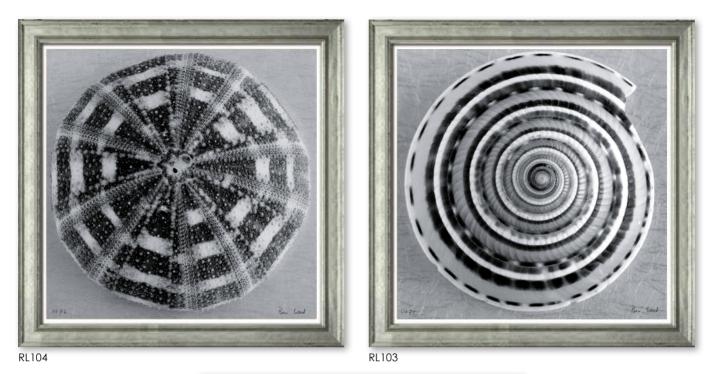

RL102

ITEM # RL102-104

**Overall Dimensions:** 42" x 42" | **Image Size:** 35" x 35" | **Frame:** 806 | Gesso and silver | No matt **Price:** \$995 each inc shipping

Beach Shells: Photographer Ben Wood collected these shells from around his home on the Isle of Wight off the coast of the South of England. They are printed on high quality Hahnemuhle photographic paper.