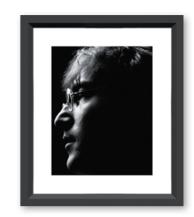

ITEM NO: RL048 DESCRIPTION: John Lennon FRAME: Black Wedge IMAGE SIZE: 11" x 14" OUTSIDE SIZE: 21" x 18" PRICE: \$340 each

ITEM NO: RL039 DESCRIPTION: Highgate Party FRAME: Gesso and Silver IMAGE SIZE: 12" x 16" OUTSIDE SIZE: 24" x 20" PRICE: \$375 each