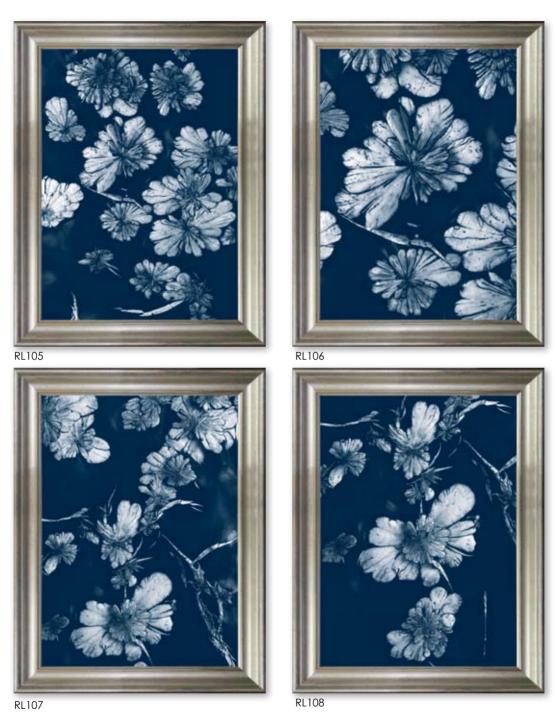

ITEM # RL105-108

**Overall Dimensions:**  $14^{1/2"} \times 19"$  | **Image Size:**  $11^{1/2"} \times 15^{3/4"}$  | **Frame:** 824 | Silver Florentine Scoop | No Matt | **Price:** \$195 each inc shipping

Ammonite Flowers: These photographs by Ben Wood are of ammonites - mineral formations considered to be approximately 250 million years old. They are printed on 350gsm Torchon watercolour paper.

RL098 **ITEM #** RL098-099