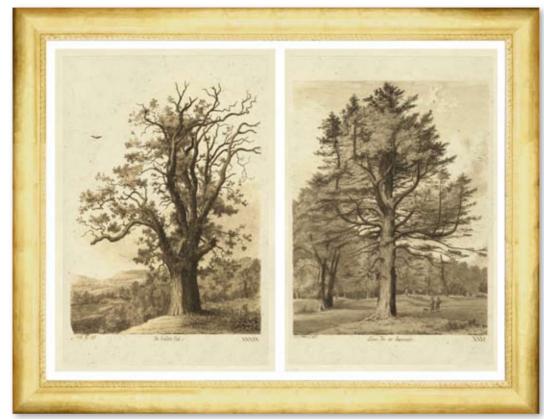

#### ITEM # RL084

Overall Dimensions: 28<sup>1/2</sup>" x 22" Image Size: 24" x 17<sup>1/2</sup>" Frame: 826 | Florentine gold Price: \$330 inc shipping

Strutt Trees: Fine art giclee reproductions of 19th century antique lithographs by George Strutt from the Martin Trowbridge Archive. The images are printed on 350gsm Torchon watercolour paper. The images are deckle-edged and floated on a 1/2" white background.

#### RL084