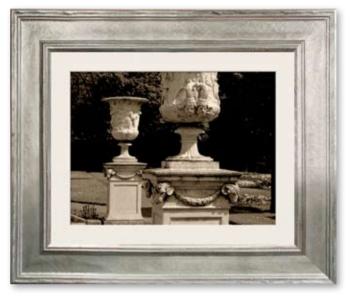

#### ITEM # RL080

Overall Dimensions: 25<sup>3/4</sup>" x 23" Image Size: 24" x 20<sup>1/2</sup>" Frame: 1012 | Hand finished gold No matt Price: \$295 inc shipping

Map of Africa: This map of Africa is by Dutch engraver Frederik de Wit in 1688. The image is a fine art giclee print on 350gsm Torchon watercolour paper.

RL080