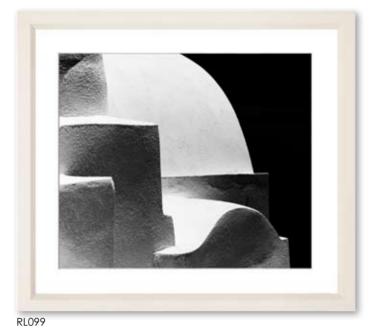

Overall Dimensions: 27" x 24" | Image Size: 20" x 17" | Frame: 612 | Contemporary white | White matt: 2" Price: \$250 each inc shipping

Desert Abstract Architecturals: Photographer Stuart Redler has traveled the world taking photographs. His interest in far flung places and cultures has resulted in his unusual photographs of architecture, people and nature. The images are printed on high quality Hahnemuhle photographic paper.