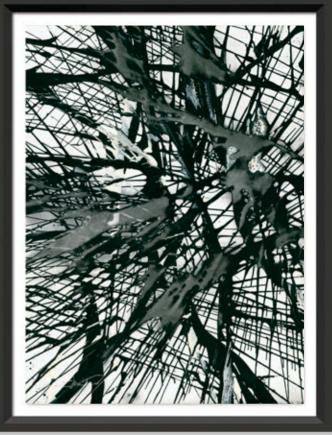

RL088

ITEM # RL087-088

**Overall Dimensions:** 31<sup>3/4</sup>" x 40<sup>3/4</sup>" | **Image Size:** 28<sup>3/4</sup>" x 37<sup>3/4</sup>" | **Frame:** 621 | Contemporary black | No Matt **Price:** \$1,250 for the pair inc shipping (not available separately)

Meridith Abstracts: American artist Meridith Martens from North Carolina was commissioned by Martin Trowbridge to produce these contemporary abstract 'spin art' pieces. They are reproductions of original work printed on 350gsm Torchon watercolour paper.