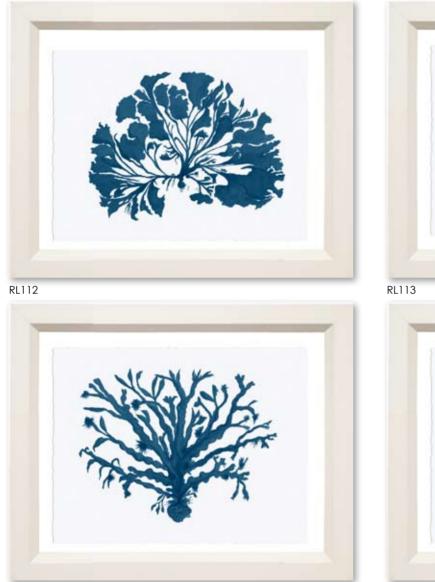

### ITEM # RL112-115

RL114

**Overall Dimensions:** 17" x 14" | **Image Size:** 12.8" x 9.8" | **Frame:** 612 | Contemporary white | 0.5" white border **Price:** \$150 each inc shipping

Miranda Corals: English artist Miranda Baker was inspired by artifacts collected by her Victorian Great Grandmother. These fine art giclee reproductions of original watercolours are from the Martin Trowbridge archive. The images are deckle-edged.