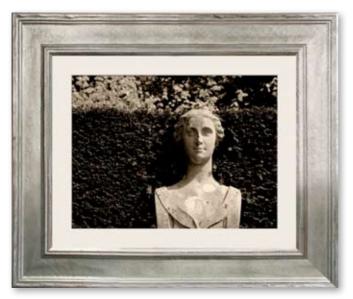

#### ITEM # RL080

Overall Dimensions: 25<sup>3/4</sup>" x 23" Image Size: 24" x 20<sup>1/2</sup>" Frame: 1012 | Hand finished gold No matt Price: \$295 inc shipping

Map of Africa: This map of Africa is by Dutch engraver Frederik de Wit in 1688. The image is a fine art giclee print on 350gsm Torchon watercolour paper.

RL080