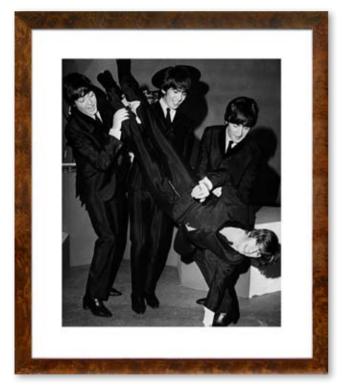

ITEM NO: RL031 DESCRIPTION: Frank Sinatra FRAME: Walnut Scoop IMAGE SIZE: 11" x 14" OUTSIDE SIZE: 18" x 21" PRICE: \$375 each

ITEM NO: RL033 DESCRIPTION: The Beatles FRAME: Walnut Scoop IMAGE SIZE: 18" x 22" OUTSIDE SIZE: 26" x 30" PRICE: \$485 each