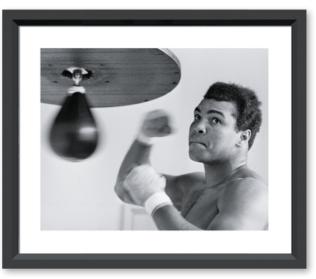

ITEM NO: RL045 DESCRIPTION: Ali in Tokyo FRAME: Black Wedge IMAGE SIZE: 20" x 16" OUTSIDE SIZE: 27" x 23" PRICE: \$485 each

ITEM NO: RL043 DESCRIPTION: Louis Armstrong on stage FRAME: Gesso and Silver IMAGE SIZE: 17" x 14" OUTSIDE SIZE: 25" x 22" PRICE: \$455 each