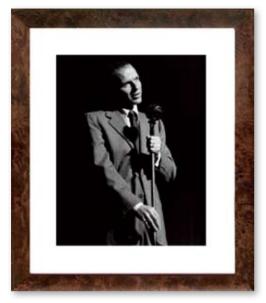

ITEM NO: RL031 DESCRIPTION: Frank Sinatra FRAME: Walnut Scoop IMAGE SIZE: 11" x 14" OUTSIDE SIZE: 18" x 21" PRICE: \$375 each

ITEM NO: RL033 DESCRIPTION: The Beatles FRAME: Walnut Scoop IMAGE SIZE: 18" x 22" OUTSIDE SIZE: 26" x 30" PRICE: \$485 each