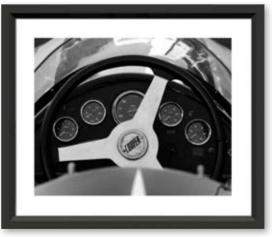

ITEM NO: RL053 DESCRIPTION: Goodwood by Ben Wood FRAME: Black Wedge IMAGE SIZE: 14" x 17" OUTSIDE SIZE: 24" x 21" PRICE: \$375 each

ITEM NO: RL036 DESCRIPTION: Hamilton Standard FRAME: Silver Wedge IMAGE SIZE: 18" x 22" OUTSIDE SIZE: 30" x 26" PRICE: \$485 each

ITEM NO: RL056 DESCRIPTION: Le Mans by Ben Wood FRAME: Black Wedge IMAGE SIZE: 14" x 11" OUTSIDE SIZE: 19" x 16" PRICE: \$340 each

ITEM NO: RL052 DESCRIPTION: Le Mans by Ben Wood FRAME: Walnut Scoop IMAGE SIZE: 20" x 16" OUTSIDE SIZE: 27" x 23" PRICE: \$485 each