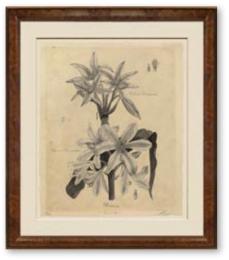

RL109

RL110

#### ITEM # RL109-111

Overall Dimensions:  $26^{3/4''} \times 33^{1/2''}$  | Image Size:  $17^{3/4''} \times 24^{1/2''}$  | Frame: 612 | Contemporary white | Matt: 3'' | Price: \$295 each inc shipping

J-Class Yachts: Photographer Ben Wood captured the elegance of the majestic America's Cup J-Class yachts in full sail during an event to celebrate the great yachting event. The images are printed on high quality Hahnemuhle photographic paper.