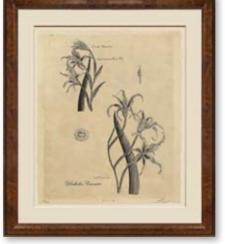

### ITEM # RL112-115

RL114

**Overall Dimensions:** 17" x 14" | **Image Size:** 12.8" x 9.8" | **Frame:** 612 | Contemporary white | 0.5" white border **Price:** \$150 each inc shipping

Miranda Corals: English artist Miranda Baker was inspired by artifacts collected by her Victorian Great Grandmother. These fine art giclee reproductions of original watercolours are from the Martin Trowbridge archive. The images are deckle-edged.