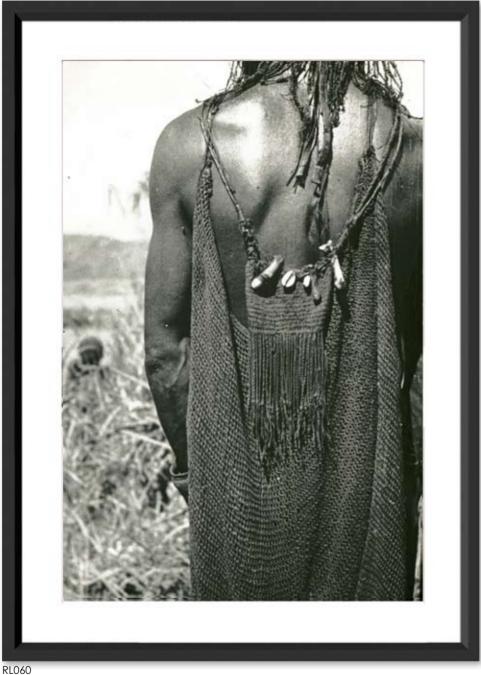

ITEM # RL060

Overall Dimensions: 36" x 49" | Image Size: 27" x 40<sup>3/4</sup>" Frame: 621 | Contemporary black | Matt: 3" Price: \$1,250 inc shipping

Warrior: From the archives of the British Royal Geographic Society, this turn of the century photograph shows an African warrior. The image is printed on high quality Hahnemuhle photographic paper.