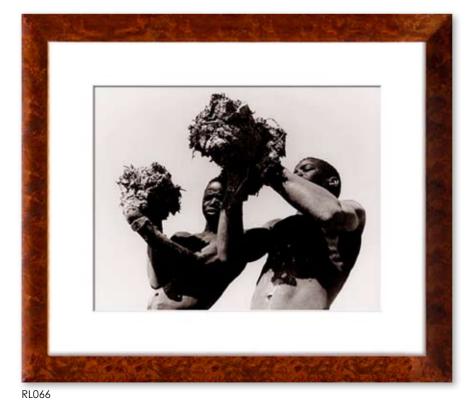

#### ITEM # RL066

Overall Dimensions: 24" x 20" Image Size: 16" x 12<sup>1/2</sup>" Frame: 560 | Bird's-Eye Maple Matt: 2<sup>1/2</sup>" Price: \$395 inc shipping

Making Bricks: Photographer Stuart Redler has traveled the world taking photographs. His interest in far flung places and cultures has resulted in his unusual photographs of architecture, people and nature. The image is printed on high quality Hahnemuhle photographic paper.