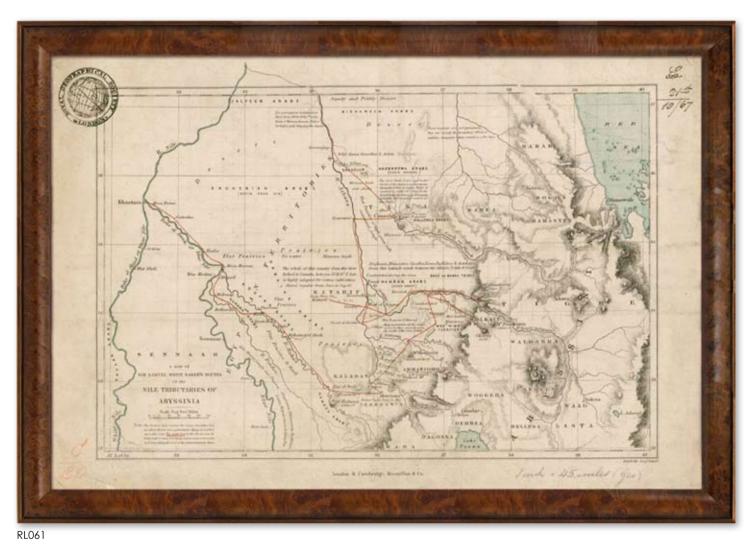

#### ITEM # RLO61

**Overall Dimensions:** 40" x 28" | **Image Size:** 36<sup>3/4</sup>" x 24" | **Frame:** 577 | Burr Walnut Cushion | No matt **Price:** \$495 inc shipping

Map of the Nile: This map from the archives of the British Royal Geographic Society is the work of explorer/ adventurer Sir Samuel White Baker in 1867. He later became the Governor-General of the Nile Basin. The map is printed on 350gsm Torchon watercolour paper.