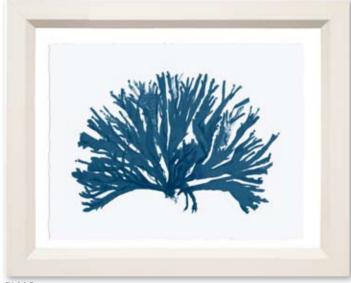

### ITEM # RL112-115

RL114

**Overall Dimensions:** 17" x 14" | **Image Size:** 12.8" x 9.8" | **Frame:** 612 | Contemporary white | 0.5" white border **Price:** \$150 each inc shipping

Miranda Corals: English artist Miranda Baker was inspired by artifacts collected by her Victorian Great Grandmother. These fine art giclee reproductions of original watercolours are from the Martin Trowbridge archive. The images are deckle-edged.