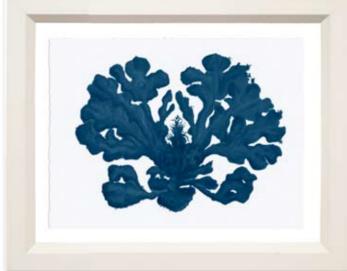

### ITEM # RL112-115

RL114

**Overall Dimensions:** 17" x 14" | **Image Size:** 12.8" x 9.8" | **Frame:** 612 | Contemporary white | 0.5" white border **Price:** \$150 each inc shipping

Miranda Corals: English artist Miranda Baker was inspired by artifacts collected by her Victorian Great Grandmother. These fine art giclee reproductions of original watercolours are from the Martin Trowbridge archive. The images are deckle-edged.