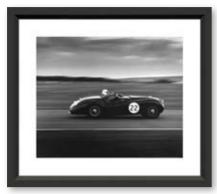

ITEM NO: RL053 DESCRIPTION: Goodwood by Ben Wood FRAME: Black Wedge IMAGE SIZE: 14" x 17" OUTSIDE SIZE: 24" x 21" PRICE: \$375 each

ITEM NO: RL036 DESCRIPTION: Hamilton Standard FRAME: Silver Wedge IMAGE SIZE: 18" x 22" OUTSIDE SIZE: 30" x 26" PRICE: \$485 each

ITEM NO: RL056 DESCRIPTION: Le Mans by Ben Wood FRAME: Black Wedge IMAGE SIZE: 14" x 11" OUTSIDE SIZE: 19" x 16" PRICE: \$340 each

ITEM NO: RL052 DESCRIPTION: Le Mans by Ben Wood FRAME: Walnut Scoop IMAGE SIZE: 20" x 16" OUTSIDE SIZE: 27" x 23" PRICE: \$485 each