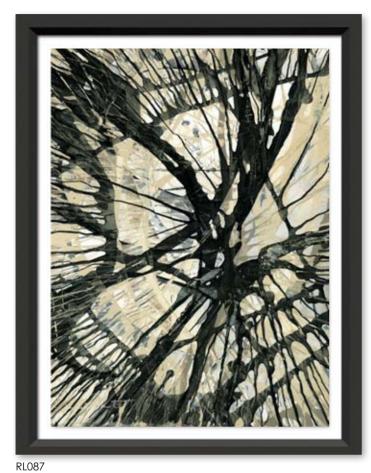

RL088

ITEM # RL087-088

**Overall Dimensions:** 31<sup>3/4</sup>" x 40<sup>3/4</sup>" | **Image Size:** 28<sup>3/4</sup>" x 37<sup>3/4</sup>" | **Frame:** 621 | Contemporary black | No Matt **Price:** \$1,250 for the pair inc shipping (not available separately)

Meridith Abstracts: American artist Meridith Martens from North Carolina was commissioned by Martin Trowbridge to produce these contemporary abstract 'spin art' pieces. They are reproductions of original work printed on 350gsm Torchon watercolour paper.