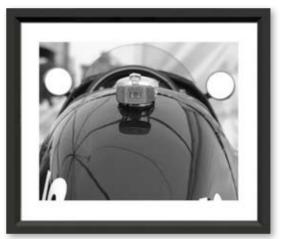

ITEM NO: RL053 DESCRIPTION: Goodwood by Ben Wood FRAME: Black Wedge IMAGE SIZE: 14" x 17" OUTSIDE SIZE: 24" x 21" PRICE: \$375 each

ITEM NO: RL036 DESCRIPTION: Hamilton Standard FRAME: Silver Wedge IMAGE SIZE: 18" x 22" OUTSIDE SIZE: 30" x 26" PRICE: \$485 each