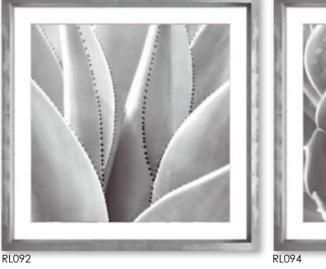

#### ITEM # RL089-094

**Overall Dimensions:** 31" x 31" Image Size: 24" x 24" Frame: 624 | Contemporary silver White matt: 2<sup>1/2</sup>" Price: \$295 each inc shipping

Black and White Exotics: Photographer Diana Verboom's botanical studies of exotic succulent plants are printed on high quality Hahnemuhle photographic paper. They are from the Martin Trowbridge Archive.