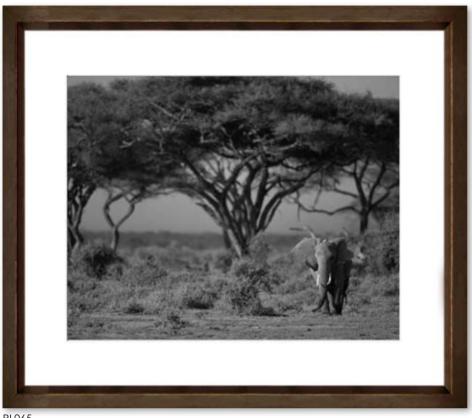

#### ITEM # RL065

**Overall Dimensions:** 30" x 26" Image Size: 211/2" x 17" Frame: 615 | Contemporary brown Matt: 3" Price: \$350 inc shipping

African Bush: An elephant walks through the African Bush. The image is printed on high quality Hahnemuhle photographic paper.