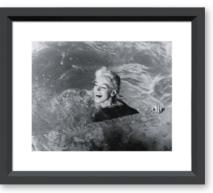

ITEM NO: RL044 DESCRIPTION: The Fab Four FRAME: Gesso and Silver IMAGE SIZE: 22" x 18" OUTSIDE SIZE: 33" x 29" PRICE: \$520 each

ITEM NO: RL040 DESCRIPTION: Marilyn Monroe FRAME: Gesso and Silver IMAGE SIZE: 14" x 18" OUTSIDE SIZE: 22" x 26" PRICE: \$455 each