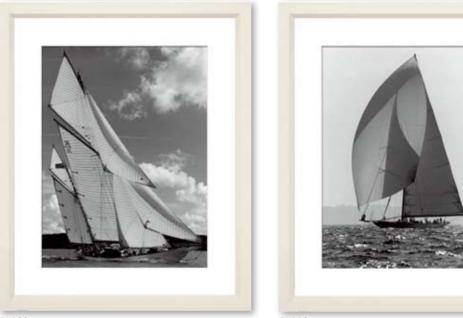

#### ITEM # RL109-111

Overall Dimensions:  $26^{3/4''} \times 33^{1/2''}$  | Image Size:  $17^{3/4''} \times 24^{1/2''}$  | Frame: 612 | Contemporary white | Matt: 3'' | Price: \$295 each inc shipping

J-Class Yachts: Photographer Ben Wood captured the elegance of the majestic America's Cup J-Class yachts in full sail during an event to celebrate the great yachting event. The images are printed on high quality Hahnemuhle photographic paper.