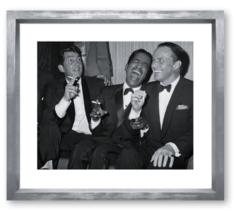

ITEM NO: RL042 DESCRIPTION: Marilyn Monroe FRAME: Gesso and Silver IMAGE SIZE: 17" x 14" OUTSIDE SIZE: 25" x 22" PRICE: \$455 each

ITEM NO: RL038 DESCRIPTION: The Rat Pack FRAME: Silver Wedge IMAGE SIZE: 14" x 11" OUTSIDE SIZE: 21" x 18" PRICE: \$375 each