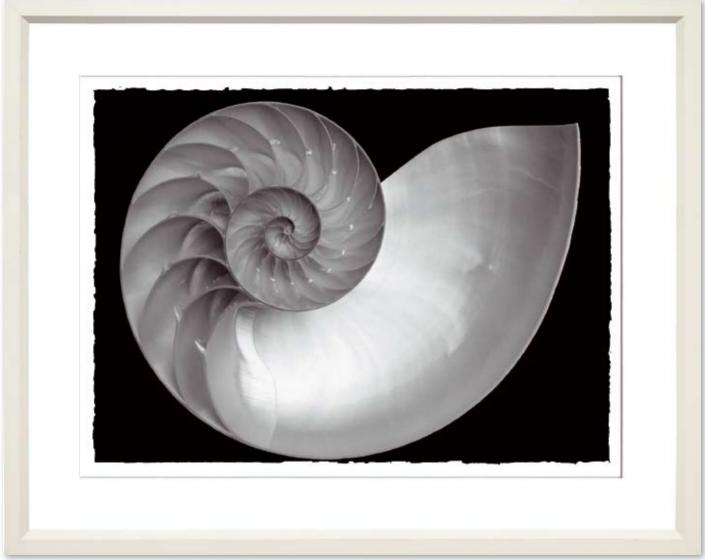

RL101

ITEM # RL101

**Overall Dimensions:**  $38^{1/2"} \times 30^{1/2"}$  | **Image Size:**  $29" \times 21"$  | **Frame:** 612 | Contemporary white **White Matt:** 3" | **Price:** \$395 inc shipping

Nautilus Shell: A photograph of a cross section of a Chambered Nautilus Shell. It is a fine art giclee reproduction printed on 350gsm Torchon watercolour paper. The image is deckle-edged and floated.