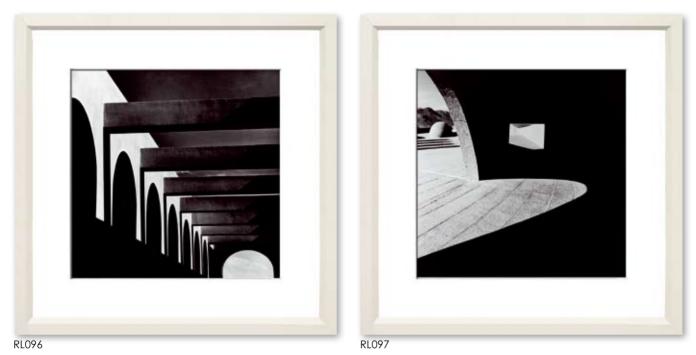

<image><image><page-footer>

ITEM # RL095-097

**Overall Dimensions:** 25" x 25" | **Image Size:** 16" x 16" | **Frame:** 612 | Contemporary white | **White matt:** 3" **Price:** \$250 each inc shipping

Desert Abstract Architecturals: Photographer Stuart Redler has traveled the world taking photographs. His interest in far flung places and cultures has resulted in his unusual photographs of architecture, people and nature. The images are printed on high quality Hahnemuhle photographic paper.