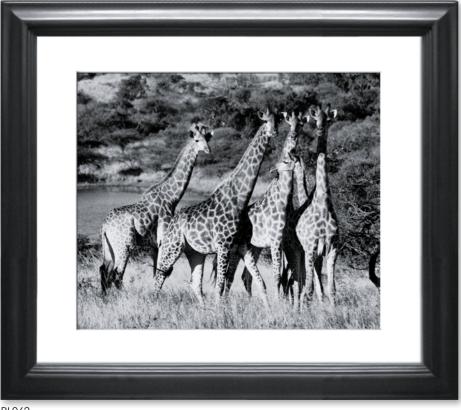

#### ITEM # RL062

Overall Dimensions: 34" x 29<sup>1/2</sup>" Image Size: 23" x 19" Frame: 795 | Hand finished black Matt: 3" Price: \$350 inc shipping

Giraffes: This image is by award-winning photographer Jamie Thom and is printed on high quality Hahnemuhle photographic paper.