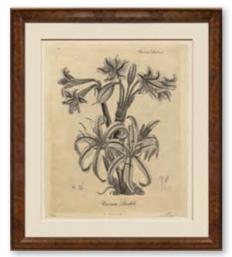

#### ITEM # RL069-74

Overall Dimensions: 24" x 24" Image Size: 20" x 20" Frame: 826 | Gold Florentine Price: \$395 inc shipping

Sepia Florals: These botanical photographic images come from the Martin Trowbridge Archive. The images are fine art giclee prints on 350gsm Torchon watercolour paper. The images are deckle-edged and floated with a 1/2" border.

RL071

RL073

RL074

ITEM # RL078

Overall Dimensions: 21" x 25" Image Size: 16" x 20" Frame: 577 | Burr Walnut Cushion Price: \$330 inc shipping

Sepia Floral: This botanical photo-graphic image comes from the Martin Trowbridge Archive. The image is a fine art giclee print on 350gsm Torchon watercolour paper. The image is deckle-edged and floated with a 1/2" white border.