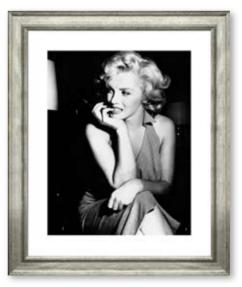

ITEM NO: RL047 DESCRIPTION: Marilyn Monroe FRAME: Black Wedge IMAGE SIZE: 14" x 11" OUTSIDE SIZE: 21" x 18" PRICE: \$375 each

ITEM NO: RL046 DESCRIPTION: Al Pacino FRAME: Black Wedge IMAGE SIZE: 11" x 14" OUTSIDE SIZE: 18" x 21" PRICE: \$375 each

ITEM NO: RL042 DESCRIPTION: Marilyn Monroe FRAME: Gesso and Silver IMAGE SIZE: 17" x 14" OUTSIDE SIZE: 25" x 22" PRICE: \$455 each

ITEM NO: RL038 DESCRIPTION: The Rat Pack FRAME: Silver Wedge IMAGE SIZE: 14" x 11" OUTSIDE SIZE: 21" x 18" PRICE: \$375 each

ITEM NO: RL044 DESCRIPTION: The Fab Four FRAME: Gesso and Silver IMAGE SIZE: 22" x 18" OUTSIDE SIZE: 33" x 29" PRICE: \$520 each

ITEM NO: RL040 DESCRIPTION: Marilyn Monroe FRAME: Gesso and Silver IMAGE SIZE: 14" x 18" OUTSIDE SIZE: 22" x 26" PRICE: \$455 each