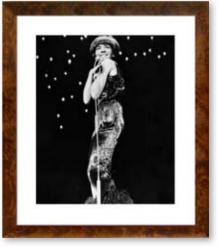

ITEM NO: RL030 DESCRIPTION: Miles Davis FRAME: Walnut Scoop IMAGE SIZE: 11" x 14" OUTSIDE SIZE: 18" x 21" PRICE: \$340 each

ITEM NO: RL032 DESCRIPTION: Shirley Bassey FRAME: Walnut Scoop IMAGE SIZE: 14" x 17" OUTSIDE SIZE: 21" x 24" PRICE: \$375 each