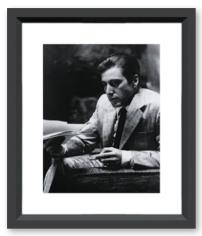

ITEM NO: RL047 DESCRIPTION: Marilyn Monroe FRAME: Black Wedge IMAGE SIZE: 14" x 11" OUTSIDE SIZE: 21" x 18" PRICE: \$375 each

ITEM NO: RL046 DESCRIPTION: Al Pacino FRAME: Black Wedge IMAGE SIZE: 11" x 14" OUTSIDE SIZE: 18" x 21" PRICE: \$375 each