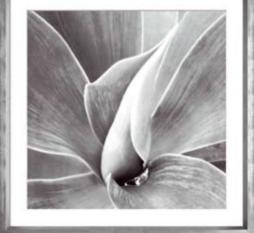

#### ITEM # RL089-094

**Overall Dimensions:** 31" x 31" Image Size: 24" x 24" Frame: 624 | Contemporary silver White matt: 2<sup>1/2</sup>" Price: \$295 each inc shipping

Black and White Exotics: Photographer Diana Verboom's botanical studies of exotic succulent plants are printed on high quality Hahnemuhle photographic paper. They are from the Martin Trowbridge Archive.