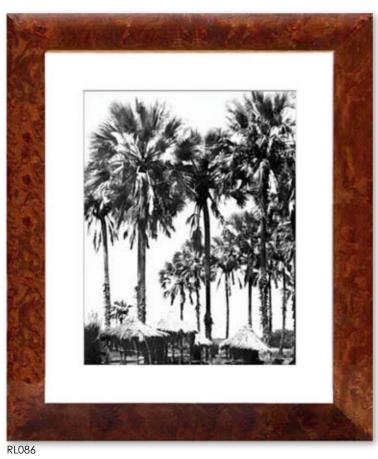

#### ITEM # RL080

Overall Dimensions: 25<sup>3/4</sup>" x 23" Image Size: 24" x 20<sup>1/2</sup>" Frame: 1012 | Hand finished gold No matt Price: \$295 inc shipping

Map of Africa: This map of Africa is by Dutch engraver Frederik de Wit in 1688. The image is a fine art giclee print on 350gsm Torchon watercolour paper.