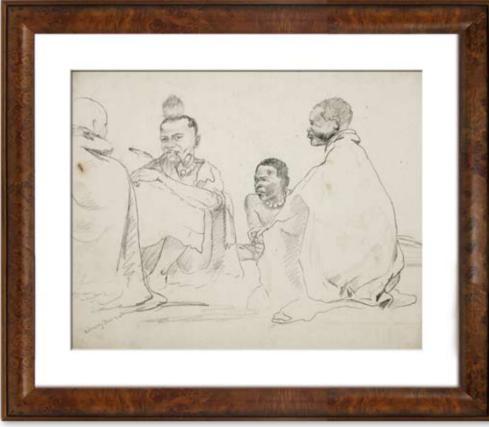

#### ITEM # RL057

Overall Dimensions: 28" x 24" Image Size: 20" x 16" Frame: 577 | Burr Walnut Cushion Matt: 2" Price: \$395 inc shipping

Tribal Chiefs: A fine art giclee reproduction of an original 19th century pen and ink drawing from the archives of the British Royal Geographical Society. It is printed on 350gsm Torchon watercolour paper.

#### RL057