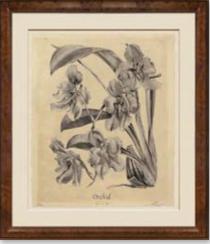

### ITEM # RL112-115

RL114

**Overall Dimensions:** 17" x 14" | **Image Size:** 12.8" x 9.8" | **Frame:** 612 | Contemporary white | 0.5" white border **Price:** \$150 each inc shipping

Miranda Corals: English artist Miranda Baker was inspired by artifacts collected by her Victorian Great Grandmother. These fine art giclee reproductions of original watercolours are from the Martin Trowbridge archive. The images are deckle-edged.