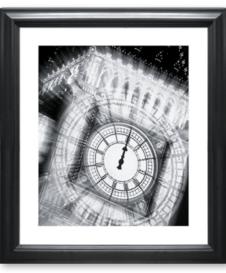

### **BROOK STREET COLLECTION**

ITEM NO: RL050 DESCRIPTION: Inside the Guggenheim FRAME: All Black IMAGE SIZE: 20" x 24" OUTSIDE SIZE: 30" x 34" PRICE: \$520 each

ITEM NO: RL051 DESCRIPTION: Big Ben FRAME: All Black IMAGE SIZE: 20" x 24" OUTSIDE SIZE: 30" x 34" PRICE: \$520 each