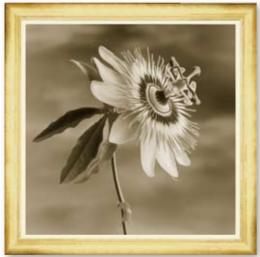

#### ITEM # RL069-74

Overall Dimensions: 24" x 24" Image Size: 20" x 20" Frame: 826 | Gold Florentine Price: \$395 inc shipping

Sepia Florals: These botanical photographic images come from the Martin Trowbridge Archive. The images are fine art giclee prints on 350gsm Torchon watercolour paper. The images are deckle-edged and floated with a 1/2" border.