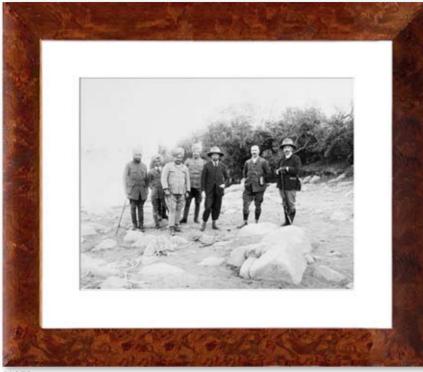

#### ITEM # RL079

Overall Dimensions: 17" x 14<sup>3/4</sup>" Image Size: 11" x 8<sup>1/2</sup>" Frame: 560 | Bird's-Eye Maple White matt: 1<sup>1/2</sup>" Price: \$195 inc shipping

Royal Party: Prince George of Wales photographed in 1906 with his hunting party. The image is printed on high quality Hahnemuhle photographic paper.