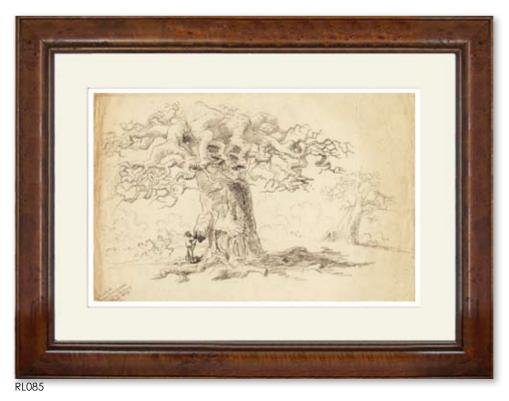

#### ITEM # RL085

Overall Dimensions: 25" x 19" Image Size: 17" x 11" Frame: 577 | Burr Walnut Cushion Cream matt: 2" Price: \$295 inc shipping

Tree Study: A fine art giclee reproduction of an original 19th century pen and ink drawing from the archives of the British Royal Geographical Society. It is printed on 350gsm Torchon watercolour paper.