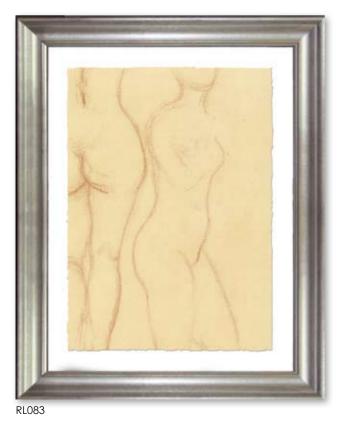

#### ITEM # RL083

Overall Dimensions: 15<sup>1/2</sup>" x 19<sup>1/2</sup>" Image Size: 12" x 16" Frame: 824 | Silver Florentine Scoop Price: \$295 inc shipping

Nudes: A fine art giclee reproduction of a pen and ink drawing from the Martin Trowbridge Archive. It is printed on 350gsm Torchon watercolour paper. The image is deckle-edged and floated on a 1" white background.