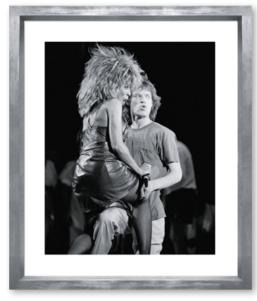

ITEM NO: RL029 DESCRIPTION: Cary in the Rain FRAME: Walnut Scoop IMAGE SIZE: 16" x 20" OUTSIDE SIZE: 23" x 27" PRICE: \$485 each

ITEM NO: RL037 DESCRIPTION: Tina Turner and Mick Jagger FRAME: Silver Wedge IMAGE SIZE: 16" x 20" OUTSIDE SIZE: 23" x 27" PRICE: \$485 each