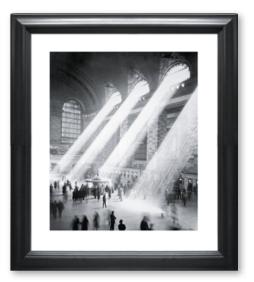

ITEM NO: RL049 DESCRIPTION: Grand Central Station FRAME: All Black IMAGE SIZE: 20" x 24" OUTSIDE SIZE: 30" x 34" PRICE: \$520 each

ITEM NO: RL035 DESCRIPTION: Manhattan Skyline FRAME: Silver Wedge IMAGE SIZE: 12" x 16" OUTSIDE SIZE: 19" x 23" PRICE: \$375 each