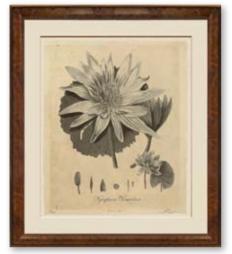

#### ITEM # RL069-74

Overall Dimensions: 24" x 24" Image Size: 20" x 20" Frame: 826 | Gold Florentine Price: \$395 inc shipping

Sepia Florals: These botanical photographic images come from the Martin Trowbridge Archive. The images are fine art giclee prints on 350gsm Torchon watercolour paper. The images are deckle-edged and floated with a 1/2" border.

RL071

RL073

RL074

ITEM # RL078

Overall Dimensions: 21" x 25" Image Size: 16" x 20" Frame: 577 | Burr Walnut Cushion Price: \$330 inc shipping

Sepia Floral: This botanical photo-graphic image comes from the Martin Trowbridge Archive. The image is a fine art giclee print on 350gsm Torchon watercolour paper. The image is deckle-edged and floated with a 1/2" white border.