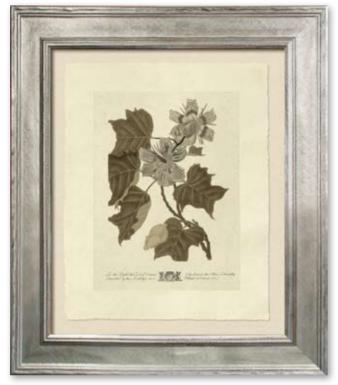

#### ITEM # RL069-74

Overall Dimensions: 24" x 24" Image Size: 20" x 20" Frame: 826 | Gold Florentine Price: \$395 inc shipping

Sepia Florals: These botanical photographic images come from the Martin Trowbridge Archive. The images are fine art giclee prints on 350gsm Torchon watercolour paper. The images are deckle-edged and floated with a 1/2" border.

RL071

RL073

RL074

ITEM # RL078

Overall Dimensions: 21" x 25" Image Size: 16" x 20" Frame: 577 | Burr Walnut Cushion Price: \$330 inc shipping

Sepia Floral: This botanical photo-graphic image comes from the Martin Trowbridge Archive. The image is a fine art giclee print on 350gsm Torchon watercolour paper. The image is deckle-edged and floated with a 1/2" white border.