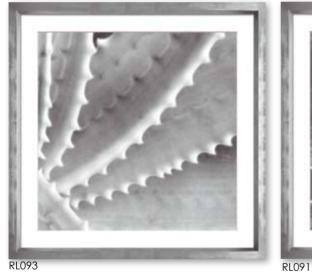

#### ITEM # RL089-094

**Overall Dimensions:** 31" x 31" Image Size: 24" x 24" Frame: 624 | Contemporary silver White matt: 2<sup>1/2</sup>" Price: \$295 each inc shipping

Black and White Exotics: Photographer Diana Verboom's botanical studies of exotic succulent plants are printed on high quality Hahnemuhle photographic paper. They are from the Martin Trowbridge Archive.