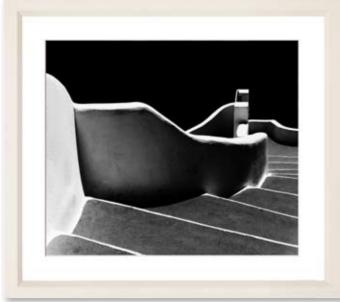

**ITEM #** RL100

**Overall Dimensions:** 27" x 31" **Image Size:** 20" x 24" Frame: 612 | Contemporary white White matt: 2" Price: \$295 inc shipping

Desert Abstract Architecturals: Photographer Stuart Redler has traveled the world taking photographs. His interest in far flung places and cultures has resulted in his unusual photographs of architecture, people and nature. The images are printed on high quality Hahnemuhle photographic paper.