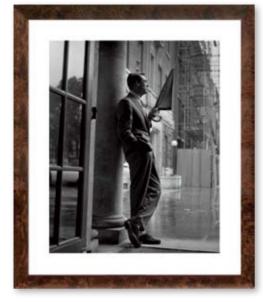

ITEM NO: RL029 DESCRIPTION: Cary in the Rain FRAME: Walnut Scoop IMAGE SIZE: 16" x 20" OUTSIDE SIZE: 23" x 27" PRICE: \$485 each

ITEM NO: RL037 DESCRIPTION: Tina Turner and Mick Jagger FRAME: Silver Wedge IMAGE SIZE: 16" x 20" OUTSIDE SIZE: 23" x 27" PRICE: \$485 each