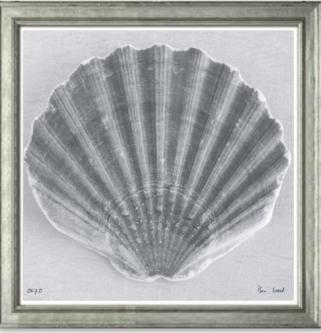

RL102

ITEM # RL102-104

**Overall Dimensions:** 42" x 42" | **Image Size:** 35" x 35" | **Frame:** 806 | Gesso and silver | No matt **Price:** \$995 each inc shipping

Beach Shells: Photographer Ben Wood collected these shells from around his home on the Isle of Wight off the coast of the South of England. They are printed on high quality Hahnemuhle photographic paper.