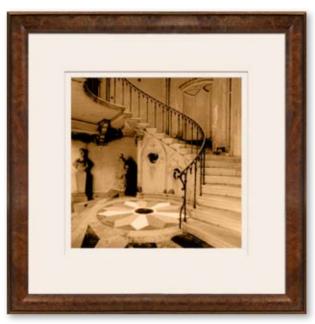

### **HEIRESS COLLECTION**

ITEM NO: RL019 DESCRIPTION: Rome, Italy, by Charlie Waite FRAME: Walnut Cushion IMAGE SIZE: 11" x 11" OUTSIDE SIZE: 21" x 21" PRICE: \$455 each

ITEM NO: RL021 DESCRIPTION: Venice, Italy, by Charlie Waite FRAME: Walnut Cushion IMAGE SIZE: 11" x 11" OUTSIDE SIZE: 21" x 21" PRICE: \$455 each

ITEM NO: RL020 DESCRIPTION: Siena, Italy, by Charlie Waite FRAME: Walnut Cushion IMAGE SIZE: 11" x 11" OUTSIDE SIZE: 21" x 21" PRICE: \$455 each

ITEM NO: RL018 DESCRIPTION: Tuscany, Italy, by Charlie Waite FRAME: Walnut Cushion IMAGE SIZE: 11" x 11" OUTSIDE SIZE: 21" x 21" PRICE: \$455 each