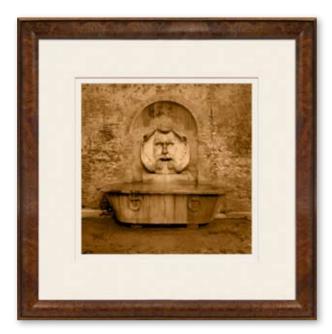

### **HEIRESS COLLECTION**

ITEM NO: RL019 DESCRIPTION: Rome, Italy, by Charlie Waite FRAME: Walnut Cushion IMAGE SIZE: 11" x 11" OUTSIDE SIZE: 21" x 21" PRICE: \$455 each

ITEM NO: RL021 DESCRIPTION: Venice, Italy, by Charlie Waite FRAME: Walnut Cushion IMAGE SIZE: 11" x 11" OUTSIDE SIZE: 21" x 21" PRICE: \$455 each