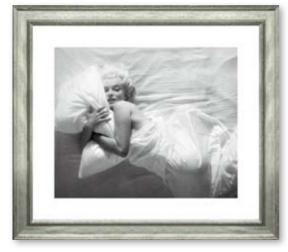

ITEM NO: RL042 DESCRIPTION: Marilyn Monroe FRAME: Gesso and Silver IMAGE SIZE: 17" x 14" OUTSIDE SIZE: 25" x 22" PRICE: \$455 each

ITEM NO: RL038 DESCRIPTION: The Rat Pack FRAME: Silver Wedge IMAGE SIZE: 14" x 11" OUTSIDE SIZE: 21" x 18" PRICE: \$375 each