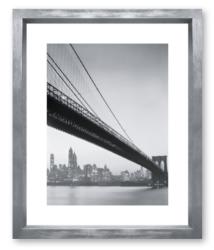

ITEM NO: RL049 DESCRIPTION: Grand Central Station FRAME: All Black IMAGE SIZE: 20" x 24" OUTSIDE SIZE: 30" x 34" PRICE: \$520 each

ITEM NO: RL035 DESCRIPTION: Manhattan Skyline FRAME: Silver Wedge IMAGE SIZE: 12" x 16" OUTSIDE SIZE: 19" x 23" PRICE: \$375 each