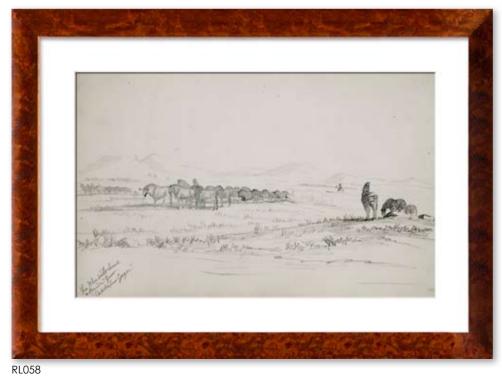

#### ITEM # RL058

Overall Dimensions: 27" x 191/2" Image Size: 20" x 121/2" Frame: 560 | Bird's-Eye Maple Matt: 2" Price: \$295 inc shipping

Wildebeast Herd: A fine art giclee reproduction of an original 19th century pen and ink drawing from the archives of the British Royal Geographical Society. It is printed on 350gsm Torchon watercolour paper.