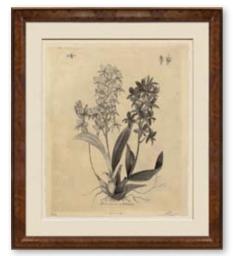

#### ITEM # RL069-74

Overall Dimensions: 24" x 24" Image Size: 20" x 20" Frame: 826 | Gold Florentine Price: \$395 inc shipping

Sepia Florals: These botanical photographic images come from the Martin Trowbridge Archive. The images are fine art giclee prints on 350gsm Torchon watercolour paper. The images are deckle-edged and floated with a 1/2" border.