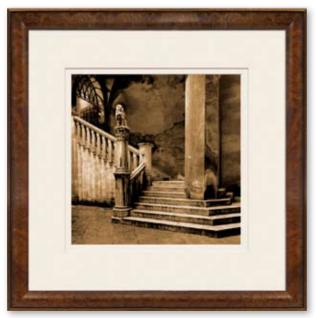

ITEM NO: RL020 DESCRIPTION: Siena, Italy, by Charlie Waite FRAME: Walnut Cushion IMAGE SIZE: 11" x 11" OUTSIDE SIZE: 21" x 21" PRICE: \$455 each

ITEM NO: RL018 DESCRIPTION: Tuscany, Italy, by Charlie Waite FRAME: Walnut Cushion IMAGE SIZE: 11" x 11" OUTSIDE SIZE: 21" x 21" PRICE: \$455 each