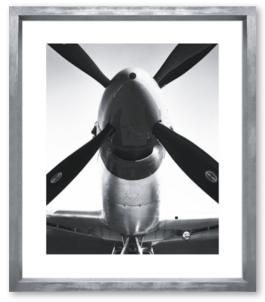

\$520 each



ITEM NO: RL051 DESCRIPTION: Big Ben FRAME: All Black IMAGE SIZE: 20" x 24" OUTSIDE SIZE: 30" x 34" PRICE: \$520 each



ITEM NO: RL049 DESCRIPTION: Grand Central Station FRAME: All Black IMAGE SIZE: 20" x 24" OUTSIDE SIZE: 30" x 34" PRICE: \$520 each



ITEM NO: RL035 DESCRIPTION: Manhattan Skyline FRAME: Silver Wedge IMAGE SIZE: 12" x 16" OUTSIDE SIZE: 19" x 23" PRICE: \$375 each



ITEM NO: RL034 DESCRIPTION: The Mighty Atlas FRAME: Silver Wedge IMAGE SIZE: 12" x 16" OUTSIDE SIZE: 19" x 23" PRICE: \$375 each



ITEM NO: RL041 DESCRIPTION: Broadway South FRAME: Gesso and Silver IMAGE SIZE: 12" x 16" OUTSIDE SIZE: 20" x 24" PRICE: \$375 each



ITEM NO: RL053 DESCRIPTION: Goodwood by Ben Wood FRAME: Black Wedge IMAGE SIZE: 14" x 17" OUTSIDE SIZE: 24" x 21" PRICE: \$375 each



ITEM NO: RL036 DESCRIPTION: Hamilton Standard FRAME: Silver Wedge IMAGE SIZE: 18" x 22" OUTSIDE SIZE: 30" x 26" PRICE: \$485 each



ITEM NO: RL056 DESCRIPTION: Le Mans by Ben Wood FRAME: Black Wedge IMAGE SIZE: 14" x 11" OUTSIDE SIZE: 19" x 16" PRICE: \$340 each



ITEM NO: RL052 DESCRIPTION: Le Mans by Ben Wood FRAME: Walnut Scoop IMAGE SIZE: 20" x 16" OUTSIDE SIZE: 27" x 23" PRICE: \$485 each



ITEM NO: RL054 DESCRIPTION: Cars by Susan Robertson FRAME: Black Wedge IMAGE SIZE: 22" x 18" OUTSIDE SIZE: 29" x 25" PRICE: \$485 each



ITEM NO: RL055 DESCRIPTION: Cars by Susan Robertson FRAME: Black Wedge IMAGE SIZE: 22" x 18" OUTSIDE SIZE: 29" x 25" PRICE: \$485 each



ITEM NO: RL031 DESCRIPTION: Frank Sinatra FRAME: Walnut Scoop IMAGE SIZE: 11" x 14" OUTSIDE SIZE: 18" x 21" PRICE: \$375