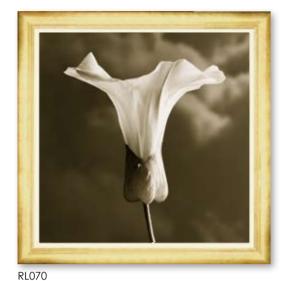

#### ITEM # RL075

Overall Dimensions: 18" x 24" Image Size: 10<sup>3/4</sup>" x 16<sup>1/2</sup>" Frame: 826 | Gold Florentine White matt: 2" Price: \$330 inc shipping

Black and White Floral: This botanical photographic image comes from the Martin Trowbridge Archive. The image is printed on high quality Hahnemuhle paper.