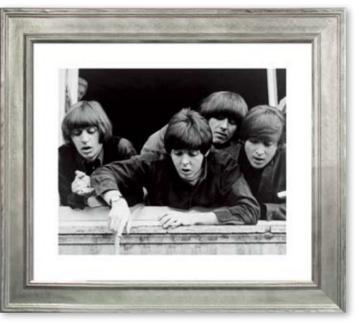

ITEM NO: RL031 DESCRIPTION: Frank Sinatra FRAME: Walnut Scoop IMAGE SIZE: 11" x 14" OUTSIDE SIZE: 18" x 21" PRICE: \$375 each

ITEM NO: RL033 DESCRIPTION: The Beatles FRAME: Walnut Scoop IMAGE SIZE: 18" x 22" OUTSIDE SIZE: 26" x 30" PRICE: \$485 each