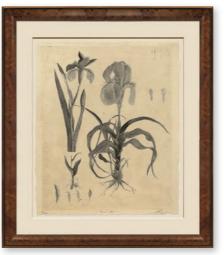

ITEM NO: RL026 DESCRIPTION: Imperial Flowers, Sepia FRAME: Gesso and Silver IMAGE SIZE: 16" x 20" OUTSIDE SIZE: 24" x 28" PRICE: \$450 each

ITEM NO: RL027 DESCRIPTION: Imperial Flowers, Sepia FRAME: Gesso and Silver IMAGE SIZE: 16" x 20" OUTSIDE SIZE: 24" x 28" PRICE: \$450 each