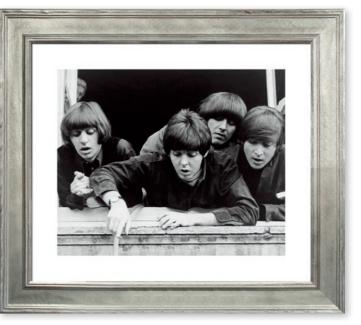

ITEM NO: RL044 DESCRIPTION: The Fab Four FRAME: Gesso and Silver IMAGE SIZE: 22" x 18" OUTSIDE SIZE: 33" x 29" PRICE: \$450 each

ITEM NO: RL040 DESCRIPTION: Marilyn Monroe FRAME: Gesso and Silver IMAGE SIZE: 14" x 18" OUTSIDE SIZE: 22" x 26" PRICE: \$395 each