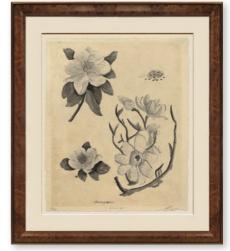

ITEM NO: RL026 DESCRIPTION: Imperial Flowers, Sepia FRAME: Gesso and Silver IMAGE SIZE: 16" x 20" OUTSIDE SIZE: 24" x 28" PRICE: \$450 each

ITEM NO: RL027 DESCRIPTION: Imperial Flowers, Sepia FRAME: Gesso and Silver IMAGE SIZE: 16" x 20" OUTSIDE SIZE: 24" x 28" PRICE: \$450 each