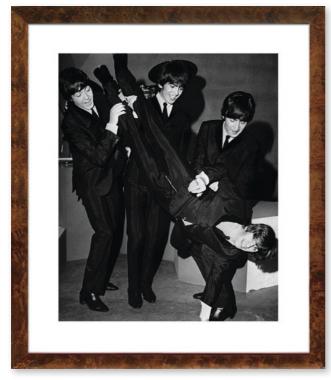

ITEM NO: RL031 DESCRIPTION: Frank SInatra FRAME: Walnut Scoop IMAGE SIZE: 11" x 14" OUTSIDE SIZE: 18" x 21" PRICE: \$325 each

ITEM NO: RL033 DESCRIPTION: The Beatles FRAME: Walnut Scoop IMAGE SIZE: 18" x 22" OUTSIDE SIZE: 26" x 30" PRICE: \$425 each