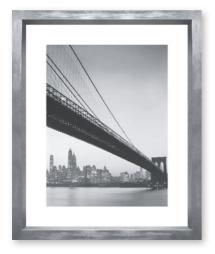

ITEM NO: RL049 DESCRIPTION: Grand Central Station FRAME: All Black IMAGE SIZE: 20" x 24" OUTSIDE SIZE: 30" x 34" PRICE: \$450 each

ITEM NO: RL035 DESCRIPTION: Manhattan Skyline FRAME: Silver Wedge IMAGE SIZE: 12" x 16" OUTSIDE SIZE: 19" x 23" PRICE: \$325 each