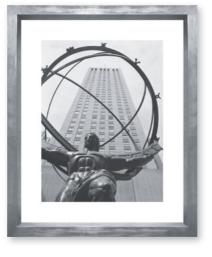

ITEM NO: RL034 DESCRIPTION: The Mighty Atlas FRAME: Silver Wedge IMAGE SIZE: 12" x 16" OUTSIDE SIZE: 19" x 23" PRICE: \$325 each

ITEM NO: RL041 DESCRIPTION: Broadway South FRAME: Gesso and Silver IMAGE SIZE: 12" x 16" OUTSIDE SIZE: 20" x 24" PRICE: \$325 each