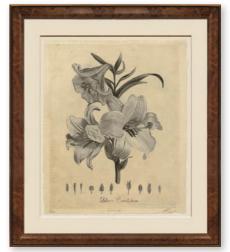

ITEM NO: RL026 DESCRIPTION: Imperial Flowers, Sepia FRAME: Gesso and Silver IMAGE SIZE: 16" x 20" OUTSIDE SIZE: 24" x 28" PRICE: \$450 each

ITEM NO: RL027 DESCRIPTION: Imperial Flowers, Sepia FRAME: Gesso and Silver IMAGE SIZE: 16" x 20" OUTSIDE SIZE: 24" x 28" PRICE: \$450 each

ITEM NO: RL028 DESCRIPTION: Imperial Flowers, Sepia FRAME: Gesso and Silver IMAGE SIZE: 12" x 16" OUTSIDE SIZE: 18" x 22" PRICE: \$295 each

ITEM NO: RL025 DESCRIPTION: Burlington Gardens, Chiswick House, London FRAME: Gesso and Silver IMAGE SIZE: 20" x 17" OUTSIDE SIZE: 32" x 29" PRICE: \$550 each