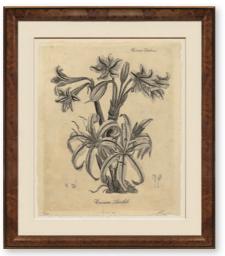

ITEM NO: RL026 DESCRIPTION: Imperial Flowers, Sepia FRAME: Gesso and Silver IMAGE SIZE: 16" x 20" OUTSIDE SIZE: 24" x 28" PRICE: \$450 each

ITEM NO: RL027 DESCRIPTION: Imperial Flowers, Sepia FRAME: Gesso and Silver IMAGE SIZE: 16" x 20" OUTSIDE SIZE: 24" x 28" PRICE: \$450 each

ITEM NO: RL028 DESCRIPTION: Imperial Flowers, Sepia FRAME: Gesso and Silver IMAGE SIZE: 12" x 16" OUTSIDE SIZE: 18" x 22" PRICE: \$295 each

ITEM NO: RL025 DESCRIPTION: Burlington Gardens, Chiswick House, London FRAME: Gesso and Silver IMAGE SIZE: 20" x 17" OUTSIDE SIZE: 32" x 29" PRICE: \$550 each