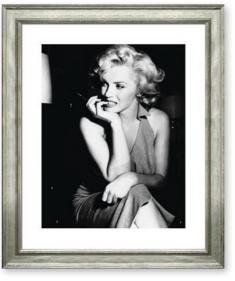

ITEM NO: RL042 DESCRIPTION: Marilyn Monroe FRAME: Gesso and Silver IMAGE SIZE: 17" x 14" OUTSIDE SIZE: 25" x 22" PRICE: \$395 each

ITEM NO: RL038 DESCRIPTION: The Rat Pack FRAME: Silver Wedge IMAGE SIZE: 14" x 11" OUTSIDE SIZE: 21" x 18" PRICE: \$325 each