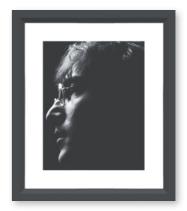

**PRICE:** \$425 each

ITEM NO: RL048 DESCRIPTION: John Lennon FRAME: Black Wedge IMAGE SIZE: 11" x 14" OUTSIDE SIZE: 21" x 18" PRICE: \$295 each

ITEM NO: RL039 DESCRIPTION: Highgate Party FRAME: Gesso and Silver IMAGE SIZE: 12" x 16" OUTSIDE SIZE: 24" x 20" PRICE: \$325 each