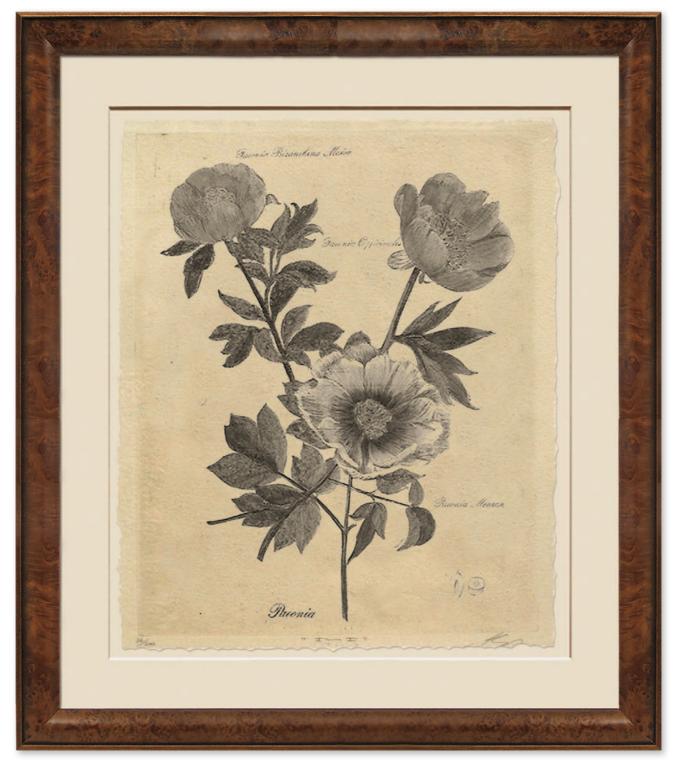

ITEM NO: RL026 DESCRIPTION: Imperial Flowers, Sepia FRAME: Gesso and Silver IMAGE SIZE: 16" x 20" OUTSIDE SIZE: 24" x 28" PRICE: \$450 each

ITEM NO: RL027 DESCRIPTION: Imperial Flowers, Sepia FRAME: Gesso and Silver IMAGE SIZE: 16" x 20" OUTSIDE SIZE: 24" x 28" PRICE: \$450 each

ITEM NO: RL028 DESCRIPTION: Imperial Flowers, Sepia FRAME: Gesso and Silver IMAGE SIZE: 12" x 16" OUTSIDE SIZE: 18" x 22" PRICE: \$295 each

ITEM NO: RL025 DESCRIPTION: Burlington Gardens, Chiswick House, London FRAME: Gesso and Silver IMAGE SIZE: 20" x 17" OUTSIDE SIZE: 32" x 29" PRICE: \$550 each