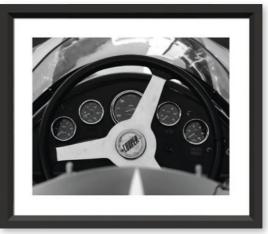

ITEM NO: RL054 DESCRIPTION: Cars by Susan Robertson FRAME: Black Wedge IMAGE SIZE: 22" x 18" OUTSIDE SIZE: 29" x 25" PRICE: \$425 each

ITEM NO: RL055 DESCRIPTION: Cars by Susan Robertson FRAME: Black Wedge IMAGE SIZE: 22" x 18" OUTSIDE SIZE: 29" x 25" PRICE: \$425 each