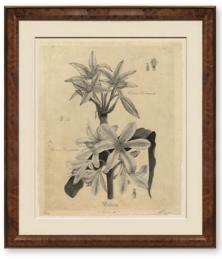

ITEM NO: RL026 DESCRIPTION: Imperial Flowers, Sepia FRAME: Gesso and Silver IMAGE SIZE: 16" x 20" OUTSIDE SIZE: 24" x 28" PRICE: \$450 each

ITEM NO: RL027 DESCRIPTION: Imperial Flowers, Sepia FRAME: Gesso and Silver IMAGE SIZE: 16" x 20" OUTSIDE SIZE: 24" x 28" PRICE: \$450 each

ITEM NO: RL028 DESCRIPTION: Imperial Flowers, Sepia FRAME: Gesso and Silver IMAGE SIZE: 12" x 16" OUTSIDE SIZE: 18" x 22" PRICE: \$295 each

ITEM NO: RL025 DESCRIPTION: Burlington Gardens, Chiswick House, London FRAME: Gesso and Silver IMAGE SIZE: 20" x 17" OUTSIDE SIZE: 32" x 29" PRICE: \$550 each