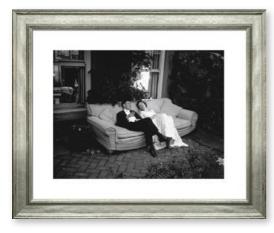

ITEM NO: RL029 DESCRIPTION: Cary in the Rain FRAME: Walnut Scoop IMAGE SIZE: 16" x 20" OUTSIDE SIZE: 23" x 27" PRICE: \$425 each

ITEM NO: RL037 DESCRIPTION: Tina Turner and Mick Jagger FRAME: Silver Wedge IMAGE SIZE: 16" x 20" OUTSIDE SIZE: 23" x 27"