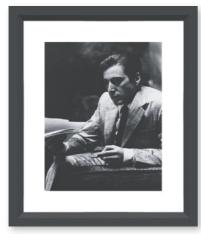

ITEM NO: RL047 DESCRIPTION: Marilyn Monroe FRAME: Black Wedge IMAGE SIZE: 14" x 11" OUTSIDE SIZE: 21" x 18" PRICE: \$325 each

ITEM NO: RL046 DESCRIPTION: AI Pacino FRAME: Black Wedge IMAGE SIZE: 11" x 14" OUTSIDE SIZE: 18" x 21" PRICE: \$325 each