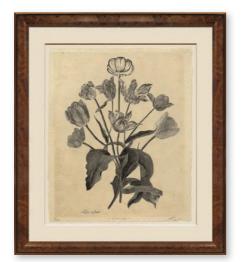

ITEM NO: RL026 DESCRIPTION: Imperial Flowers, Sepia FRAME: Gesso and Silver IMAGE SIZE: 16" x 20" OUTSIDE SIZE: 24" x 28" PRICE: \$450 each

ITEM NO: RL027 DESCRIPTION: Imperial Flowers, Sepia FRAME: Gesso and Silver IMAGE SIZE: 16" x 20" OUTSIDE SIZE: 24" x 28" PRICE: \$450 each

ITEM NO: RL028 DESCRIPTION: Imperial Flowers, Sepia FRAME: Gesso and Silver IMAGE SIZE: 12" x 16" OUTSIDE SIZE: 18" x 22" PRICE: \$295 each

ITEM NO: RL025 DESCRIPTION: Burlington Gardens, Chiswick House, London FRAME: Gesso and Silver IMAGE SIZE: 20" x 17" OUTSIDE SIZE: 32" x 29" PRICE: \$550 each