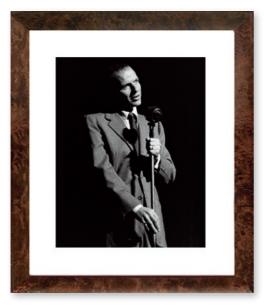

ITEM NO: RL031 DESCRIPTION: Frank SInatra FRAME: Walnut Scoop IMAGE SIZE: 11" x 14" OUTSIDE SIZE: 18" x 21" PRICE: \$325 each

ITEM NO: RL033 DESCRIPTION: The Beatles FRAME: Walnut Scoop IMAGE SIZE: 18" x 22" OUTSIDE SIZE: 26" x 30" PRICE: \$425 each