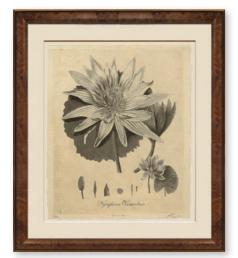

ITEM NO: RL026 DESCRIPTION: Imperial Flowers, Sepia FRAME: Gesso and Silver IMAGE SIZE: 16" x 20" OUTSIDE SIZE: 24" x 28" PRICE: \$450 each

ITEM NO: RL027 DESCRIPTION: Imperial Flowers, Sepia FRAME: Gesso and Silver IMAGE SIZE: 16" x 20" OUTSIDE SIZE: 24" x 28" PRICE: \$450 each

ITEM NO: RL028 DESCRIPTION: Imperial Flowers, Sepia FRAME: Gesso and Silver IMAGE SIZE: 12" x 16" OUTSIDE SIZE: 18" x 22" PRICE: \$295 each

ITEM NO: RL025 DESCRIPTION: Burlington Gardens, Chiswick House, London FRAME: Gesso and Silver IMAGE SIZE: 20" x 17" OUTSIDE SIZE: 32" x 29" PRICE: \$550 each