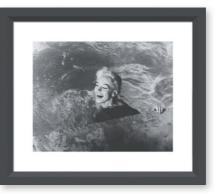

ITEM NO: RL044 DESCRIPTION: The Fab Four FRAME: Gesso and Silver IMAGE SIZE: 22" x 18" OUTSIDE SIZE: 33" x 29" PRICE: \$450 each

ITEM NO: RL040 DESCRIPTION: Marilyn Monroe FRAME: Gesso and Silver IMAGE SIZE: 14" x 18" OUTSIDE SIZE: 22" x 26" PRICE: \$395 each