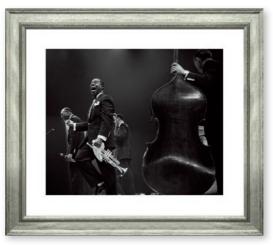

ITEM NO: RL045 DESCRIPTION: Ali in Tokyo FRAME: Black Wedge IMAGE SIZE: 20" x 16" OUTSIDE SIZE: 27" x 23" PRICE: \$425 each

ITEM NO: RL043 DESCRIPTION: Louis Armstrong on stage FRAME: Gesso and Silver IMAGE SIZE: 17" x 14" OUTSIDE SIZE: 25" x 22" PRICE: \$395 each