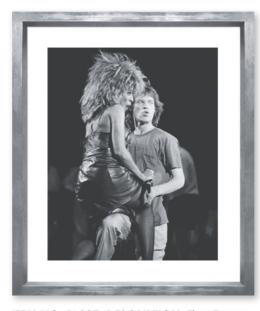

ITEM NO: RL029 DESCRIPTION: Cary in the Rain FRAME: Walnut Scoop IMAGE SIZE: 16" x 20" OUTSIDE SIZE: 23" x 27" PRICE: \$425 each

ITEM NO: RL037 DESCRIPTION: Tina Turner and Mick Jagger FRAME: Silver Wedge IMAGE SIZE: 16" x 20" OUTSIDE SIZE: 23" x 27"

**PRICE:** \$425 each

ITEM NO: RL048 DESCRIPTION: John Lennon FRAME: Black Wedge IMAGE SIZE: 11" x 14" OUTSIDE SIZE: 21" x 18" PRICE: \$295 each

ITEM NO: RL039 DESCRIPTION: Highgate Party FRAME: Gesso and Silver IMAGE SIZE: 12" x 16" OUTSIDE SIZE: 24" x 20" PRICE: \$325 each