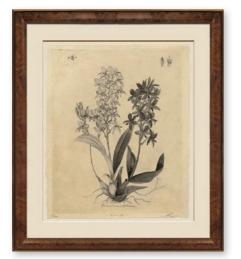

ITEM NO: RL026 DESCRIPTION: Imperial Flowers, Sepia FRAME: Gesso and Silver IMAGE SIZE: 16" x 20" OUTSIDE SIZE: 24" x 28" PRICE: \$450 each

ITEM NO: RL027 DESCRIPTION: Imperial Flowers, Sepia FRAME: Gesso and Silver IMAGE SIZE: 16" x 20" OUTSIDE SIZE: 24" x 28" PRICE: \$450 each