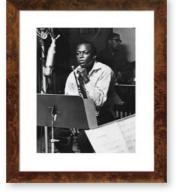

ITEM NO: RL045 DESCRIPTION: Ali in Tokyo FRAME: Black Wedge IMAGE SIZE: 20" x 16" OUTSIDE SIZE: 27" x 23" PRICE: \$425 each

ITEM NO: RL043 DESCRIPTION: Louis Armstrong on stage FRAME: Gesso and Silver IMAGE SIZE: 17" x 14" OUTSIDE SIZE: 25" x 22" PRICE: \$395 each