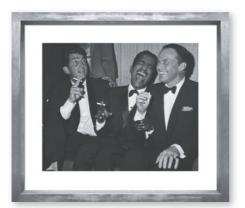

ITEM NO: RL042 DESCRIPTION: Marilyn Monroe FRAME: Gesso and Silver IMAGE SIZE: 17" x 14" OUTSIDE SIZE: 25" x 22" PRICE: \$395 each

ITEM NO: RL038 DESCRIPTION: The Rat Pack FRAME: Silver Wedge IMAGE SIZE: 14" x 11" OUTSIDE SIZE: 21" x 18" PRICE: \$325 each