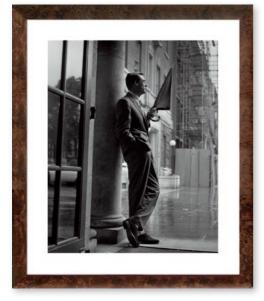

ITEM NO: RL029 DESCRIPTION: Cary in the Rain FRAME: Walnut Scoop IMAGE SIZE: 16" x 20" OUTSIDE SIZE: 23" x 27" PRICE: \$425 each

ITEM NO: RL037 DESCRIPTION: Tina Turner and Mick Jagger FRAME: Silver Wedge IMAGE SIZE: 16" x 20" OUTSIDE SIZE: 23" x 27"