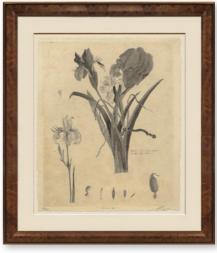

ITEM NO: RL026 DESCRIPTION: Imperial Flowers, Sepia FRAME: Gesso and Silver IMAGE SIZE: 16" x 20" OUTSIDE SIZE: 24" x 28" PRICE: \$450 each

ITEM NO: RL027 DESCRIPTION: Imperial Flowers, Sepia FRAME: Gesso and Silver IMAGE SIZE: 16" x 20" OUTSIDE SIZE: 24" x 28" PRICE: \$450 each