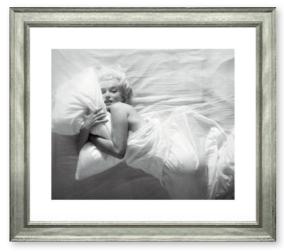

ITEM NO: RL044 DESCRIPTION: The Fab Four FRAME: Gesso and Silver IMAGE SIZE: 22" x 18" OUTSIDE SIZE: 33" x 29" PRICE: \$450 each

ITEM NO: RL040 DESCRIPTION: Marilyn Monroe FRAME: Gesso and Silver IMAGE SIZE: 14" x 18" OUTSIDE SIZE: 22" x 26" PRICE: \$395 each