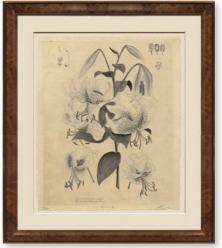

ITEM NO: RL026 DESCRIPTION: Imperial Flowers, Sepia FRAME: Gesso and Silver IMAGE SIZE: 16" x 20" OUTSIDE SIZE: 24" x 28" PRICE: \$450 each

ITEM NO: RL027 DESCRIPTION: Imperial Flowers, Sepia FRAME: Gesso and Silver IMAGE SIZE: 16" x 20" OUTSIDE SIZE: 24" x 28" PRICE: \$450 each

ITEM NO: RL028 DESCRIPTION: Imperial Flowers, Sepia FRAME: Gesso and Silver IMAGE SIZE: 12" x 16" OUTSIDE SIZE: 18" x 22" PRICE: \$295 each

ITEM NO: RL025 DESCRIPTION: Burlington Gardens, Chiswick House, London FRAME: Gesso and Silver IMAGE SIZE: 20" x 17" OUTSIDE SIZE: 32" x 29" PRICE: \$550 each