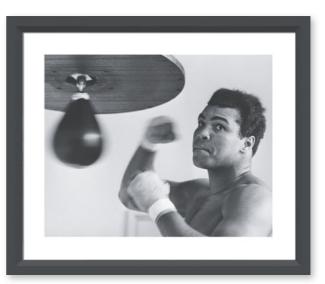

ITEM NO: RL045 DESCRIPTION: Ali in Tokyo FRAME: Black Wedge IMAGE SIZE: 20" x 16" OUTSIDE SIZE: 27" x 23" PRICE: \$425 each

ITEM NO: RL043 DESCRIPTION: Louis Armstrong on stage FRAME: Gesso and Silver IMAGE SIZE: 17" x 14" OUTSIDE SIZE: 25" x 22" PRICE: \$395 each