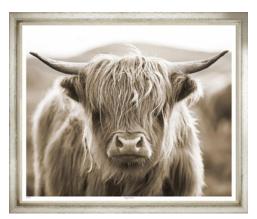

## The Highland Cow

This shaggy beast with its protruding horns and fluffy locks is more cute than dangerous.

Available in Sepia or Black and White

TL1101