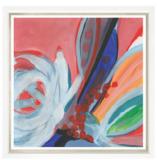

## The Great Prince

This shot shows a stag who could easily have been caught mid forage. There's dew on his fur and a look of concentration in his eyes.

TS1250

Inspired by Grayson + Christie Interior Design visit www.graysonchristieid.com