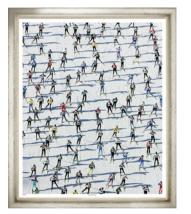

## Ski Marathon

Aerial view of cross country skiers racing over the frozen Lake Sils during the Engadin Ski Marathon near Sils, Switzerland, March 13, 2005.

Available in Portait and Triptych

TP927

Aidan Walsom