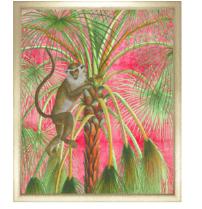

### Patas Monkey

Gazing down from a tropical palm tree, our Patas Monkey is layered over a coloured luxe pink background.

TF125

You might also like