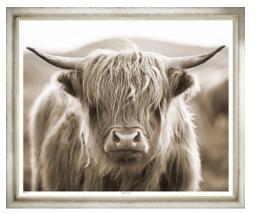

## The Highland Cow

This shaggy beast with its protruding horns and fluffy locks is more cute than dangerous.

Available in Sepia or Black and White

TL1101