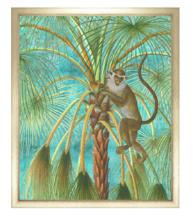

## Patas Monkey

Gazing down from a tropical palm tree, our Patas Monkey is layered over a coloured luxe turquoise background.

TF124