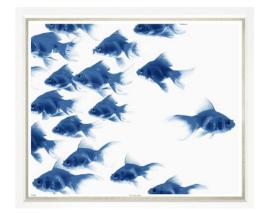

## The Other Way

Simple, organic and stylish, this piece fits equally in a beach house or in a bustling city apartment.

Available as Landscape, Square or Triptych

TL982

## The Other Way II

The primary colour blue often symbolises serenity, stability, inspiration, or wisdom and it symbolises reliability.

Available as Landscape, Square or Triptych

TL1108

Inspired by Summer House Lifestyle visit www.summerhouselifestyle.com