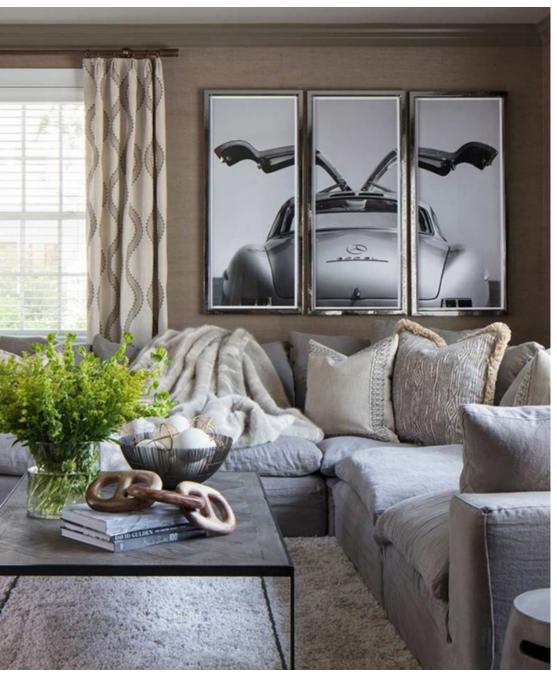

## Mercedes Gull-Wing

The iconic design of this car is showcased with a rear profile of the shapely bodywork.

Available as Triptych or Landscape

TGT-677