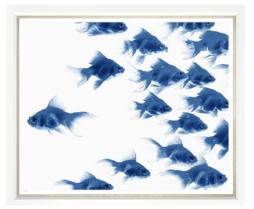

## The Other Way

Simple, organic and stylish, this piece fits equally in a beach house or in a bustling city apartment.

Available as Landscape, Square or Triptych

TL982

## The Other Way II

The primary colour blue often symbolises serenity, stability, inspiration, or wisdom and it symbolises reliability.

Available as Landscape, Square or Triptych

TL1108

Inspired by Summer House Lifestyle visit www.summerhouselifestyle.com