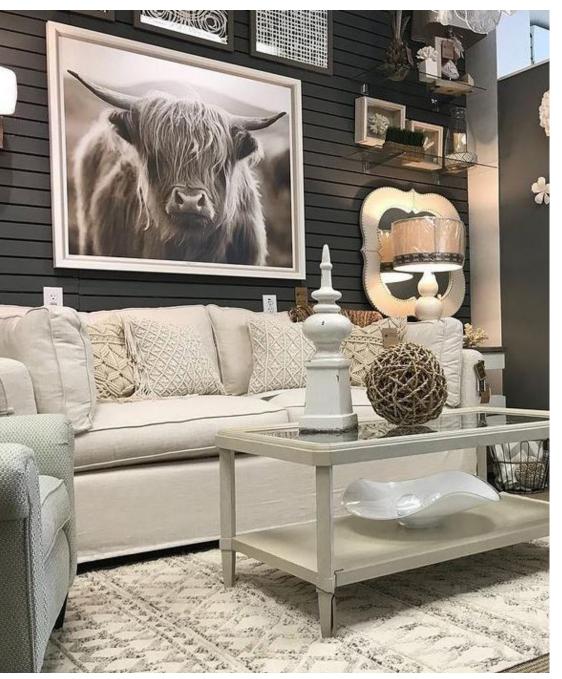

## The Highland Cow

This shaggy beast with its protruding horns and fluffy locks is more cute than dangerous.

Available in Sepia or Black and White

TL1101