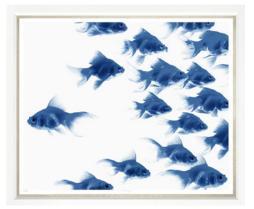

## The Other Way II

The primary colour blue often symbolises serenity, stability, inspiration, or wisdom and it symbolises reliability.

Available as Landscape, Square or Triptych

TL1108

Inspired by Summer House Lifestyle visit www.summerhouselifestyle.com