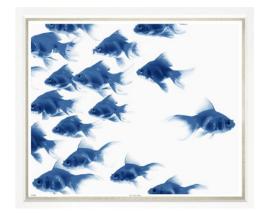

## The Other Way II

The primary colour blue often symbolises serenity, stability, inspiration, or wisdom and it symbolises reliability.

Available as Landscape, Square or Triptych

TL1108

Inspired by Summer House Lifestyle visit www.summerhouselifestyle.com