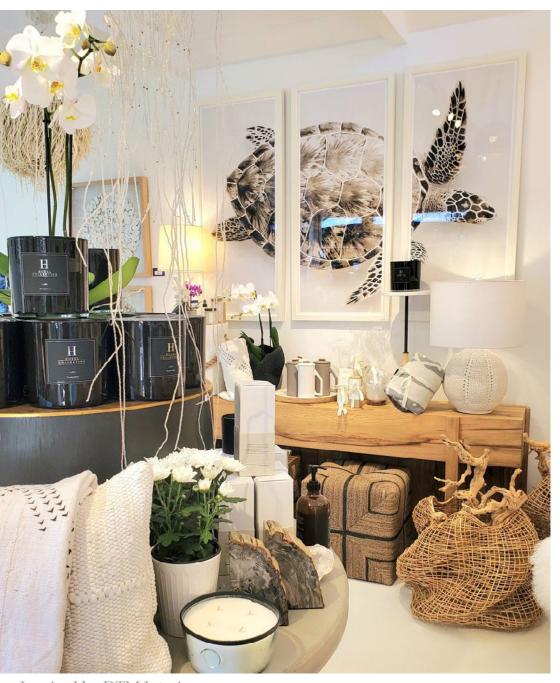

### Turtle

The unique pattern of the Sea Turtle can be seen from above in this isolated aerial image.

Available as Triptych or Landscape, in Blue or Sepia

TT1050