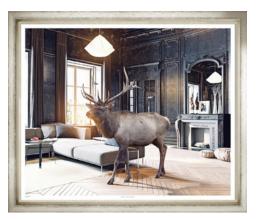

## Giraffe In The Room

This makes for an awkward situation as a giraffe pops his head through the walls to get to some watermelon.

TS1571

Never forget to look up! Seeing the world from a different angle can reveal something as beautiful as these incredible dome interiors.