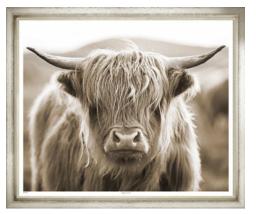

## The Highland Cow

This shaggy beast with its protruding horns and fluffy locks is more cute than dangerous.

Available in Sepia or Black and White

TL1101

## The Highland Cow

This shaggy beast with its protruding horns and fluffy locks is more cute than dangerous.

Available in Sepia or Black and White

TL1101

Inspired by Fowler Interiors visit fowlerinteriors.com