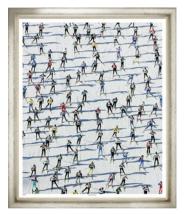

## Ski Marathon

Aerial view of cross country skiers racing over the frozen Lake Sils during the Engadin Ski Marathon near Sils, Switzerland, March 13, 2005.

Available in Portait and Triptych

TP927

Elizabeth Butler