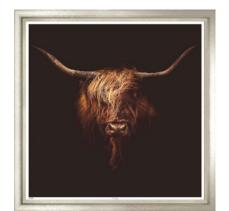

## The Highland Cow

This shaggy beast with its protruding horns and fluffy locks is more cute than dangerous.

Available in Sepia or Black and White

TL1101

## The Highland Cow

This shaggy beast with its protruding horns and fluffy locks is more cute than dangerous.

Available in Sepia or Black and White

TL1101

Inspired by Fowler Interiors visit fowlerinteriors.com