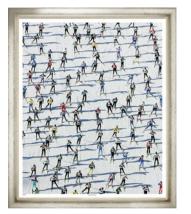

## Ski Marathon

Aerial view of cross country skiers racing over the frozen Lake Sils during the Engadin Ski Marathon near Sils, Switzerland, March 13, 2005.

Available in Portait and Triptych

TP927

Jessica Nightingale-Ellis