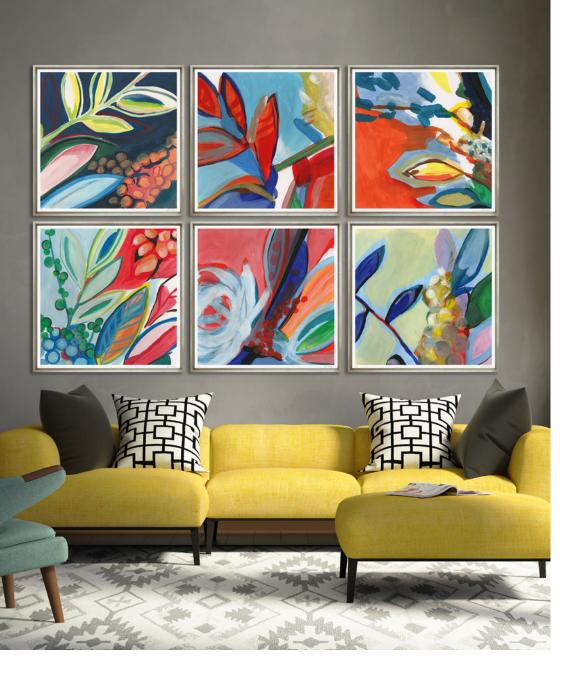

## You might also like



## Giraffe In The Room

This makes for an awkward situation as a giraffe pops his head through the walls to get to some watermelon.

TS1571





Never forget to look up! Seeing the world from a different angle can reveal something as beautiful as these incredible dome interiors.

A collection on 15 images - see all images here

IDC

Inspired by April Hamilton Interior Design visit www.aprilhamilton.com





## Heading Home

As the birds are flying home for the night, so is the sailboat motoring home after a day out.

Available as Triptych or Landscape

TT1768

#### You might also like



### Sail Across The Sea

Clever framing by the photographer created this image where the shape of the yacht is mirrored in the cloud.

Available as Triptych or Landscape

TT1746





















## Bouquet of Colours

Artist Charlotte Morgan has taken floral still life as her inspiration for these works. There are suggestions of blossoms, fruit and dappled sunlight, with the provocative choice of colour adding to the impressionistic feel.

A collection on 12 images - see all images <u>here</u>

CBO







## **Embellished Palms**

Artist Liz Clayton's cool take on the fronds of a palm tree is optically brilliant. Could those bright silver circles be raindrops, or perhaps refractions of light through leaves on a scorching hot day?

Handmade to order with Silver Embesllishments

LEP

Inspired by DRP Interiors visit www.drpinteriors.net





## The Bull

Strong, powerful, dramatic and imposing are just a few words that come to mind when looking at this photograph.