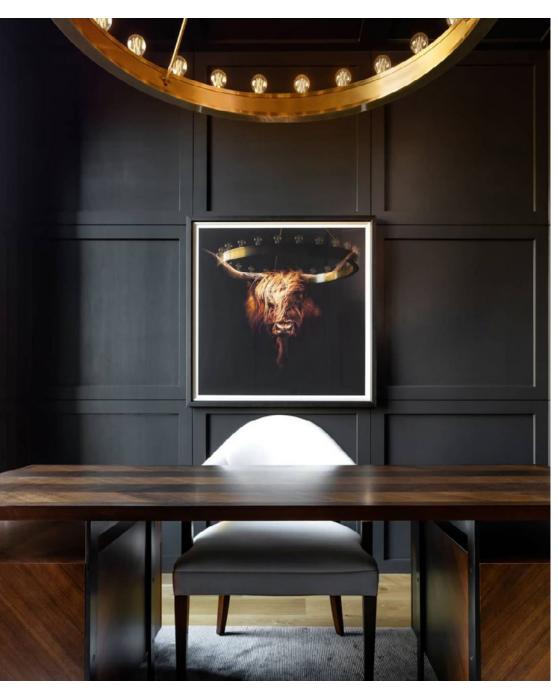

## The Highland Cow

This shaggy beast with its protruding horns and fluffy locks is more cute than dangerous.

Available in Sepia or Black and White

TL1101

## The Highland Cow

This shaggy beast with its protruding horns and fluffy locks is more cute than dangerous.

Available in Sepia or Black and White

TL1101

Inspired by Fowler Interiors visit fowlerinteriors.com