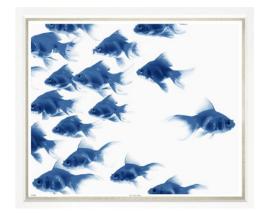

## The Other Way

Simple, organic and stylish, this piece fits equally in a beach house or in a bustling city apartment.

Available as Landscape, Square or Triptych

TL982