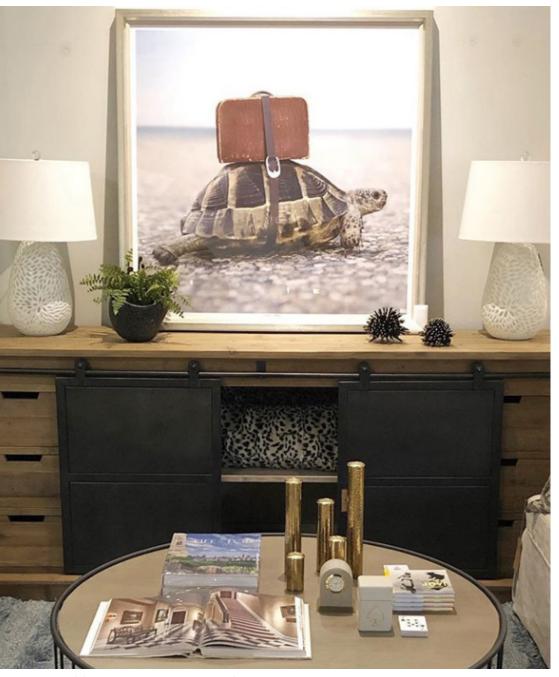

## Going on Holiday

Certainly one to bring a smile to your face. Action and adventure is great but sometimes, just sometimes, you need a tortoise walking on a beach with a suitcase.

TS1506

## Green Sea Turtle

This truly beautiful aerial photograph of a young Green Sea Turtle allows us to admire in awe its unique and impressive shell markings and streamlined natural design.

TS697

www.trowbridgegallery.com