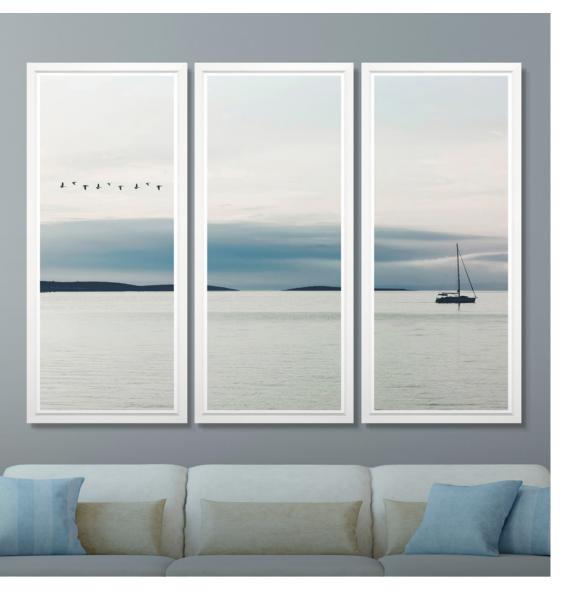

## Heading Home

As the birds are flying home for the night, so is the sailboat motoring home after a day out.

Available as Triptych or Landscape

TT1768

#### You might also like

### Sail Across The Sea

Clever framing by the photographer created this image where the shape of the yacht is mirrored in the cloud.

Available as Triptych or Landscape

TT1746