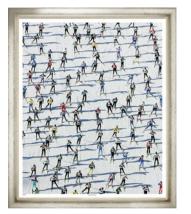

## Ski Marathon

Aerial view of cross country skiers racing over the frozen Lake Sils during the Engadin Ski Marathon near Sils, Switzerland, March 13, 2005.

Available in Portait and Triptych

TP927

Sales Manager | T: 561 273 7272 | C: 407 434 0980