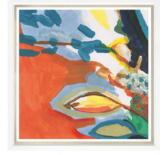

## The Great Prince

This shot shows a stag who could easily have been caught mid forage. There's dew on his fur and a look of concentration in his eyes.

TS1250

Inspired by Grayson + Christie Interior Design visit www.graysonchristieid.com